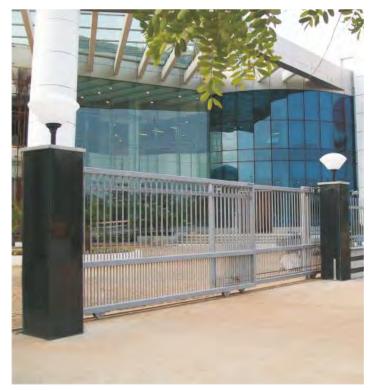

#### **Telescopic Sliding Gates**

- Telescopic Sliding Gates are ideal for sites where maximum opening is required and back run is restricted due to structural conditions.
- The gates are fabricated with two or three leaves which makes it possible to achieve maximum clear opening as compared to Conventional Sliding Gate.
- These gates have extremely robust construction with high level of security making them suitable for most applications.
- All basic components of gates, guide brackets, guide rollers, bottom rail, wheels, bearings, limit stop etc are of highest quality standards which provides very good stability.
- Telescopic Sliding Gate has a standard static drive system and an integral chain sprocket assembly that drives the multiple gate leaves simultaneously at same or different speeds.