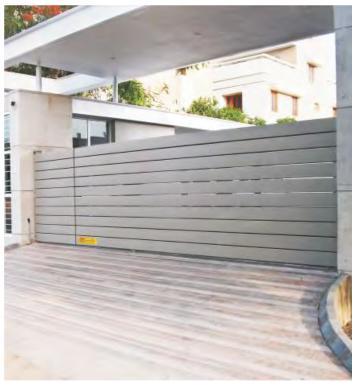

# Gates - Quality Engineered

Gandhi gates are designed and fabricated with special square or rectangular hollow sections, along with MS sheets and flats assembled by high quality welding.

These gates are not only aesthetically pleasing but sturdy and perfectly aligned. The pre-tensioning of the gate leaf construction reduces the risk of bending. The gate leaves typically comprises of rectangular hollow sections, square hollow sections or square bars and perimeter frame of sufficient strength. The leaf design is available in a standard form or custom made to suit individual client's requirement.

The gate is supported by galvanised adjustable upper guide bracket with nylon rollers, guide post with safety strike, Italian made galvanised wheels with ball bearings and axle with lubrication point. These components enhance the efficiency and life span of the gate. The complete gate is coated with grey epoxy primer as standard and on request cold spray galvanised or PU painted in colours according to the RAL.

#### **Conventional Sliding Gates**

#### Gates

- Gandhi gates designed and fabricated with special square or rectangular hollow sections, along with MS sheets and flats assembled by high quality welding.
- Gates are aesthetically pleasing and the pre-tensioning of the gate leaf construction reduces the risk of bending.
- Wide range of models for gates weighing from 300 kg to 18000 kg.
- Startup at maximum power permits motor to overcome any initial friction caused by ice, dust etc. Motor protected by internal thermal switch.
- Obstacle detection causes the gate movement to stop if an obstacle is detected.
- Advance electronic control unit permits operation time adjustment, partial opening, automatic closing, step by step control, stop safety, reverse safety etc.