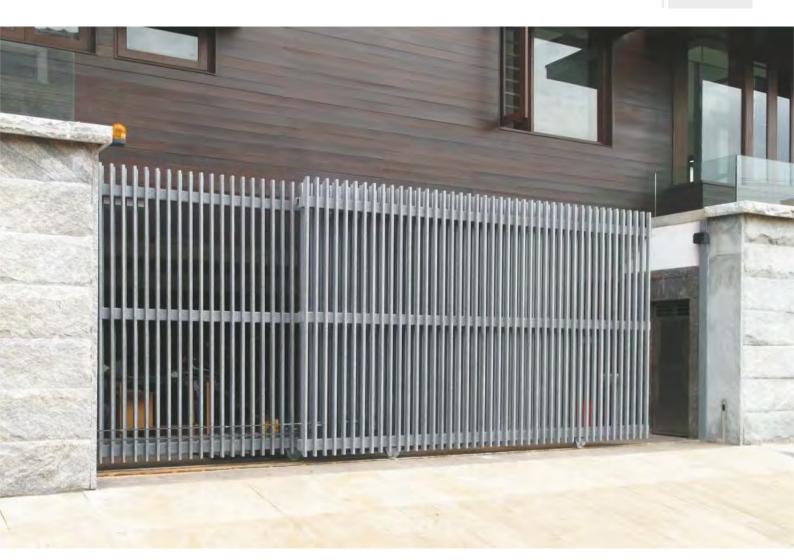

# Gates - Quality Engineered

Gandhi gates are designed and fabricated with special square or rectangular hollow sections, along with MS sheets and flats assembled by high quality welding.

These gates are not only aesthetically pleasing but sturdy and perfectly aligned. The pre-tensioning of the gate leaf construction reduces the risk of bending. The gate leaves typically comprises of rectangular hollow sections, square hollow sections or square bars and perimeter frame of sufficient strength. The leaf design is available in a standard form or custom made to suit individual client's requirement.

The gate is supported by galvanised adjustable upper guide bracket with nylon rollers, guide post with safety strike, Italian made galvanised wheels with ball bearings and axle with lubrication point. These components enhance the efficiency and life span of the gate. The complete gate is coated with grey epoxy primer as standard and on request cold spray galvanised or PU painted in colours according to the RAL.

#### Gates

- Gandhi gates designed and fabricated with special square or rectangular hollow sections, along with MS sheets and flats assembled by high quality welding.
- Gates are aesthetically pleasing and the pre-tensioning of the gate leaf construction reduces the risk of bending.
- Wide range of models for gates weighing from 300 kg to 18000 kg.
- Startup at maximum power permits motor to overcome any initial friction caused by ice, dust etc. Motor protected by internal thermal switch.
- Obstacle detection causes the gate movement to stop if an obstacle is detected.
- Advance electronic control unit permits operation time adjustment, partial opening, automatic closing, step by step control, stop safety, reverse safety etc.