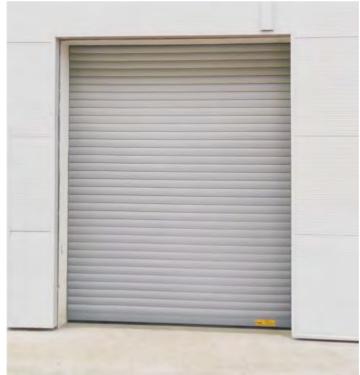

# Rolling Shutters - Quality Engineered

#### **Rolling Shutters**

Gandhi Rolling Shutters are ideal for situations where side room is at a premium and security is required. Our Rolling Shutters require very little headroom above the structural opening. They combine strength with elegance along with durability and are designed for both external and internal applications.

Gandhi Rolling Shutters are fabricated of interlocked Galvalume, Galvanised Insulated and Non Insulated, Stainless Steel, Patented Aluminium and Bright Steel Bar Rolling Grills.

Each of our Rolling Shutters is solidly constructed to promote trouble-free operation and long life. The Rolling Shutters can also be designed as per client's specifications or conforming to IS 6248.