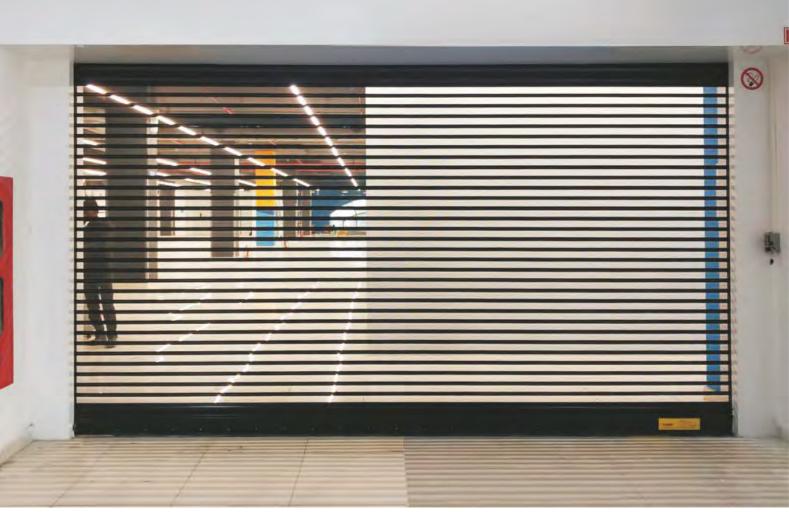

#### Galvalume Perforated Rolling Shutters

- Galvalume Rolling Shutters with finely perforated profiles helps in achieving visibility, light infiltration and ventilation.
- Used extensively in shopping malls, garages and high street retail premises, perforated roller shutters present a most economical method of providing a secure closure to large or small openings.
- Rolling Shutters can either be fabricated entirely of perforated profiles or these special profiles can be selectively used to provide partial visibility.
- Single-skinned Galvalume Steel without protective paint is standard. On request Galvalume Rolling Shutter is available with protective paint or polyurethane paint in any RAL colour.
- Galvanised Steel is available on special request.