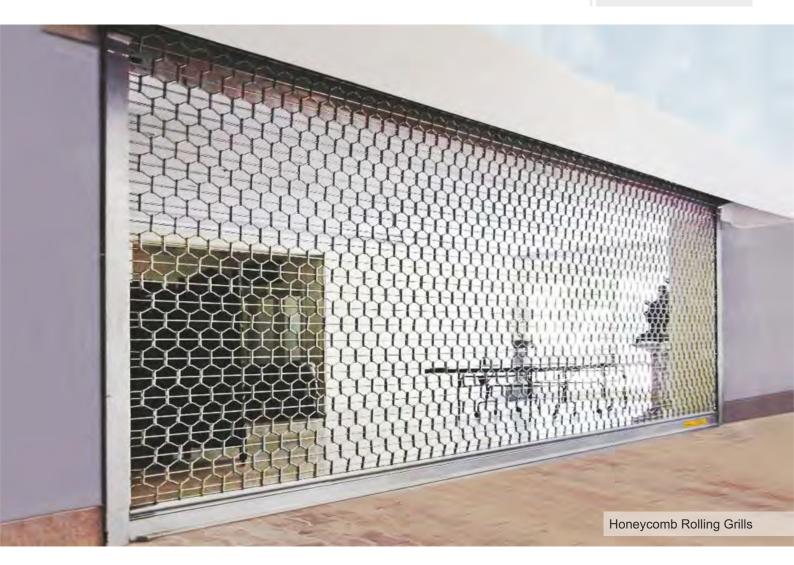

#### Bright Steel Bar Rolling Grills

#### **Rolling Grills**

- Rolling Grills of this design is highly suitable for any commercial or industrial application where protection and ventilation are paramount.
- Bend-resistant double-skinned extruded Aluminium profile for additional strength. The bottom rail is fitted with extruded rubber bottom seal that will seal against the floor when the door is fully closed.
- Honeycomb Rolling Grills constructed of Bright Steel Bar are attractively patterned and are ideal for display windows of showrooms, shopping malls and perfectly match with any building's architecture & interior space.
- Rectangular Rolling Grills are constructed of design patented horizontal round polished bar interlinked with vertical Bright Steel polished bar, surface without protective paint as standard. On request polyurethane painted in any RAL is available.
- Operational noise and wear of grills are significantly reduced as galvanised side guides with integrated seals provide optimal sealing.
- Choice of two unique designs catering to all requirements.