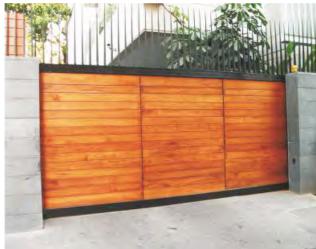

# Gates - Quality Engineered

Gandhi gates are designed and fabricated with special square or rectangular hollow sections, along with MS sheets and flats assembled by high quality welding.

These gates are not only aesthetically pleasing but sturdy and perfectly aligned. The pre-tensioning of the gate leaf construction reduces the risk of bending. The gate leaves typically comprises of rectangular hollow sections, square hollow sections or square bars and perimeter frame of sufficient strength. The leaf design is available in a standard form or custom made to suit individual client's requirement.

The gate is supported by galvanised adjustable upper guide bracket with nylon rollers, guide post with safety strike, Italian made galvanised wheels with ball bearings and axle with lubrication point. These components enhance the efficiency and life span of the gate. The complete gate is coated with grey epoxy primer as standard and on request cold spray galvanised or PU painted in colours according to the RAL.

#### **Conventional Sliding Gates**

#### Gates

- Gandhi gates designed and fabricated with special square or rectangular hollow sections, along with MS sheets and flats assembled by high quality welding.
- Gates are aesthetically pleasing and the pre-tensioning of the gate leaf construction reduces the risk of bending.
- Wide range of models for gates weighing from 300 kg to 18000 kg.
- Startup at maximum power permits motor to overcome any initial friction caused by ice, dust etc. Motor protected by internal thermal switch.
- Obstacle detection causes the gate movement to stop if an obstacle is detected.
- Advance electronic control unit permits operation time adjustment, partial opening, automatic closing, step by step control, stop safety, reverse safety etc.