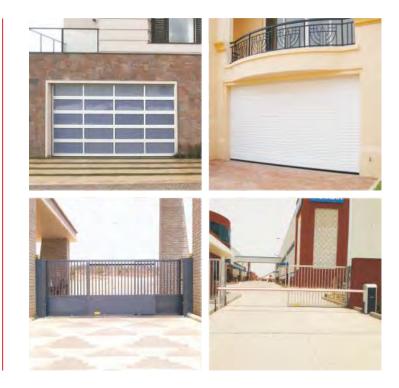

# Garage Doors

# Doors

Gandhi Residential Sectional Overhead Doors offer unbeatable aesthetics, leave space for your creativity and style that enhances the lines and colours of your home. These doors are built to ensure the highest ease and flexibility of use which, in turn, ensures quick, hassle free and accurate replacement of old doors.

# Gates - Quality Engineered

Gandhi gates are designed and fabricated with special square or rectangular hollow sections, along with MS sheets and flats assembled by high quality welding.

These gates are not only aesthetically pleasing but sturdy and perfectly aligned. The pre-tensioning of the gate leaf construction reduces the risk of bending. The gate leaves typically comprises of rectangular hollow sections, square hollow sections or square bars and perimeter frame of sufficient strength. The leaf design is available in a standard form or custom made to suit individual client's requirement.

#### **Doors & Barriers**

- A complete range of automatic systems for sliding pedestrian doors (single leaf, double leaf) are available.
- Maximum clear opening available upto 5000 mm. Models suitable for door weight ranging from 40 kg upto 350 kg each leaf.
- Intelligent microprocessor based control unit provides wide range of functions like manual / automatic, one / two ways, total / partial opening, night mode.
- Traction by means of a synthetic electro conducting toothed belt ensures silent operation and built-in anticrush device with encoder.
- Self diagnosis. Wide range of infrared and microwave sensors and various other accessories like electromechanical lock, pneumatic elbow push buttons, floor mats.

#### **Boom Barriers**