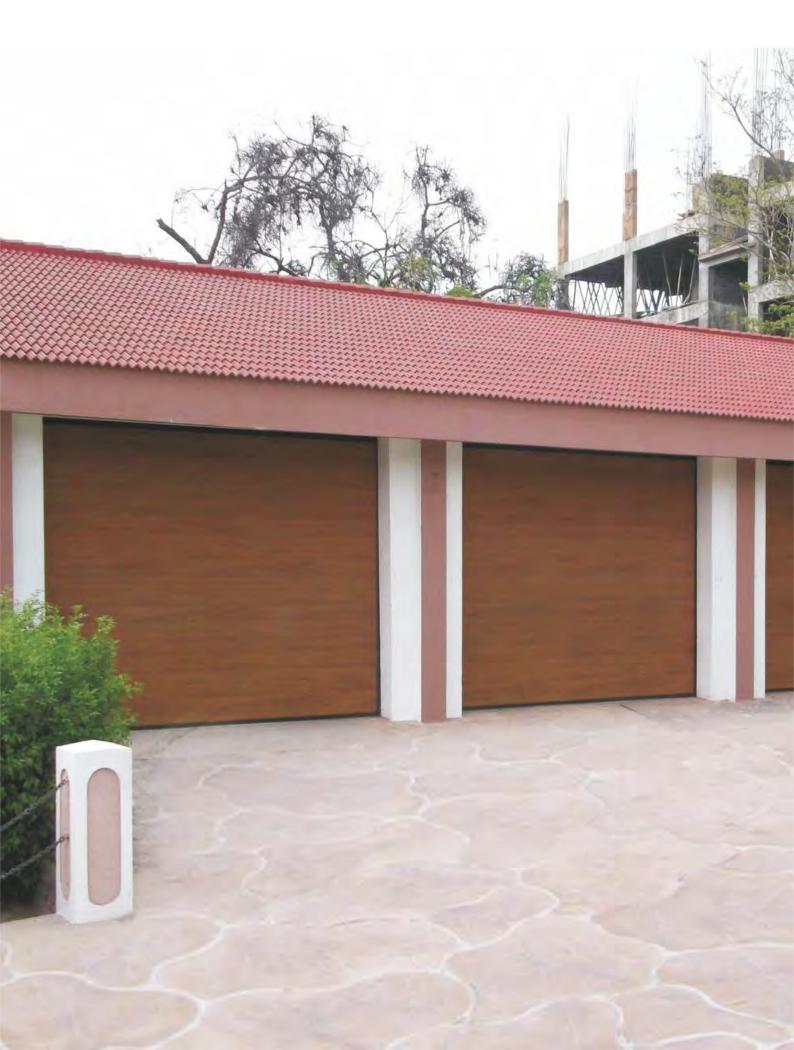

# Garage Doors

# Doors

Gandhi Residential Sectional Overhead Doors offer unbeatable aesthetics, leave space for your creativity and style that enhances the lines and colours of your home. These doors are built to ensure the highest ease and flexibility of use which, in turn, ensures quick, hassle free and accurate replacement of old doors.

The shape of the Garage Door opening is not of essential importance. Whether square, centred arch or angled a Garage Door always fits with any building be it classical, rural or modern.

Residential Sectional Doors come in a wide variety of designs with various features to suit your individual requirement, all guarantee

## GARAGE DOORS - RIO / WIEN

- Rio Garage Doors are renowned by identical height sections with precisely aligned ribbing. The sections are designed in such a way that the transitions are practically invisible.
- The Panel is a key component in the composition of Garage Door, appearing in different shapes:
  - Micro-Rib
  - Grooved
  - Cassette
- All models have similar characteristics of comfort, security, robustness and reliability by virtue of its constitution in double steel sheets and inner insulation of high quality polyurethane with a density of ± 45kg/m<sup>3</sup>. A rubber is applied to provide a perfect sealing between panels, ensuring maximum insulation to the door.
- Gandhi supplies Wien Garage Doors with uniform panel divisions. The section heights are evenly distributed over the entire door height crafting a pleasing and eye-catching overall appearance.