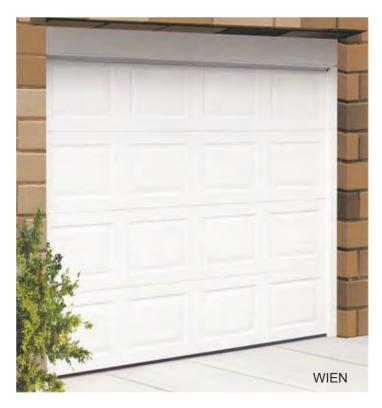

## GARAGE DOORS - RIO / WIEN

- Rio Garage Doors are renowned by identical height sections with precisely aligned ribbing. The sections are designed in such a way that the transitions are practically invisible.
- The Panel is a key component in the composition of Garage Door, appearing in different shapes:
  - Micro-Rib
  - Grooved
  - Cassette
- All models have similar characteristics of comfort, security, robustness and reliability by virtue of its constitution in double steel sheets and inner insulation of high quality polyurethane with a density of ± 45kg/m<sup>3</sup>. A rubber is applied to provide a perfect sealing between panels, ensuring maximum insulation to the door.
- Gandhi supplies Wien Garage Doors with uniform panel divisions. The section heights are evenly distributed over the entire door height crafting a pleasing and eye-catching overall appearance.