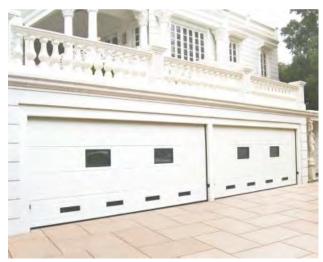

# Garage Doors

# Doors

Gandhi Residential Sectional Overhead Doors offer unbeatable aesthetics, leave space for your creativity and style that enhances the lines and colours of your home. These doors are built to ensure the highest ease and flexibility of use which, in turn, ensures quick, hassle free and accurate replacement of old doors.

The shape of the Garage Door opening is not of essential importance. Whether square, centred arch or angled a Garage Door always fits with any building be it classical, rural or modern.

Residential Sectional Doors come in a wide variety of designs with various features to suit your individual requirement, all guarantee

- Extreme robustness
- Reliable and low-noise operation
- Safe operation in compliance with safety requirements
- Design-oriented surfaces and optimum light solutions
- ] The surface finishes and colours shown on all the images are for illustration purpose only.