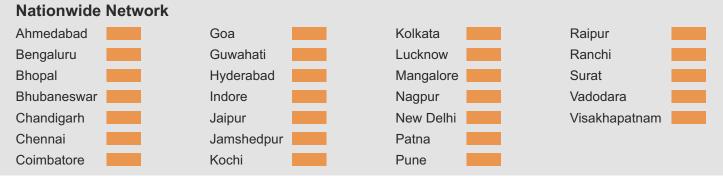

Ahmedabad93273 01555Bengaluru93435 09090Bhopal93292 94939Bhubaneswar93385 69889Chandigarh93176 41324Chennai93809 31777Coimbatore93452 99944Goa93731 37970Guwahati93248 98159

 Hyderabad
 - 93473 75737

 Indore
 - 93034 64410

 Jaipur
 - 93520 41024

 Jamshedpur
 - 93219 76556

 Kochi
 - 93382 04774

 Kolkata
 - 93300 60855

 Lucknow
 - 93055 67760

 Mangalore
 - 93797 41352

 Nagpur
 - 93250 45410

| New Delhi     | - | 93131 | 99044 |
|---------------|---|-------|-------|
| Patna         | - | 93219 | 76557 |
| Pune          | - | 93245 | 30710 |
| Raipur        | - | 93524 | 40068 |
| Ranchi        | - | 93044 | 95570 |
| Surat         | - | 93270 | 97410 |
| Vadodara      | - | 93756 | 41357 |
| Visakhapatnam | - | 93463 | 34102 |