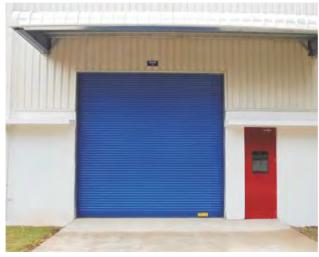

#### **Rolling Shutters**

Gandhi Rolling Shutters are ideal for situations where side room is at a premium and security is required. Our Rolling Shutters require very little headroom above the structural opening. They combine strength with elegance along with durability and are designed for both external and internal applications.

Gandhi Rolling Shutters are fabricated of interlocked Galvalume, Galvanised Insulated and Non Insulated, Stainless Steel, Patented Aluminium and Bright Steel Bar Rolling Grills.

Each of our Rolling Shutters is solidly constructed to promote trouble-free operation and long life. The Rolling Shutters can also be designed as per client's specifications or conforming to IS 6248.

## **Galvalume Rolling Shutters**

- Galvalume Rolling Shutters are ideally suited for most types of Industrial and Commercial applications.
- The Aluminium-zinc alloy coating offers excellent corrosion resistance. It retains the sacrificial properties of zinc relative to steel while Aluminium provides a tough film of Aluminium oxide to increase barrier protection.
- Galvalume Rolling Shutters continues to gain approval by architects, building owners and many others due to its versatility, ease of use, aesthetics and long-term performance.
- Single-skinned Galvalume Steel without protective paint is standard. On request Galvalume Rolling Shutter is available with protective paint or polyurethane paint in any RAL colour.
- Galvanised Steel is available on special request.