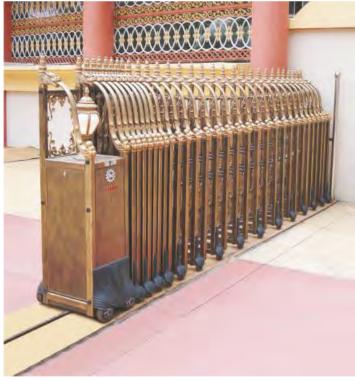

#### Bright Steel Bar Rolling Grills

#### **Rolling Grills**

- Rolling Grills of this design is highly suitable for any commercial or industrial application where protection and ventilation are paramount.
- Bend-resistant double-skinned extruded Aluminium profile for additional strength. The bottom rail is fitted with extruded rubber bottom seal that will seal against the floor when the door is fully closed.
- Honeycomb Rolling Grills constructed of Bright Steel Bar are attractively patterned and are ideal for display windows of showrooms, shopping malls and perfectly match with any building's architecture & interior space.
- Rectangular Rolling Grills are constructed of design patented horizontal round polished bar interlinked with vertical Bright Steel polished bar, surface without protective paint as standard. On request polyurethane painted in any RAL is available.
- Operational noise and wear of grills are significantly reduced as galvanised side guides with integrated seals provide optimal sealing.
- Choice of two unique designs catering to all requirements.

**Rectangular Rolling Grills** 