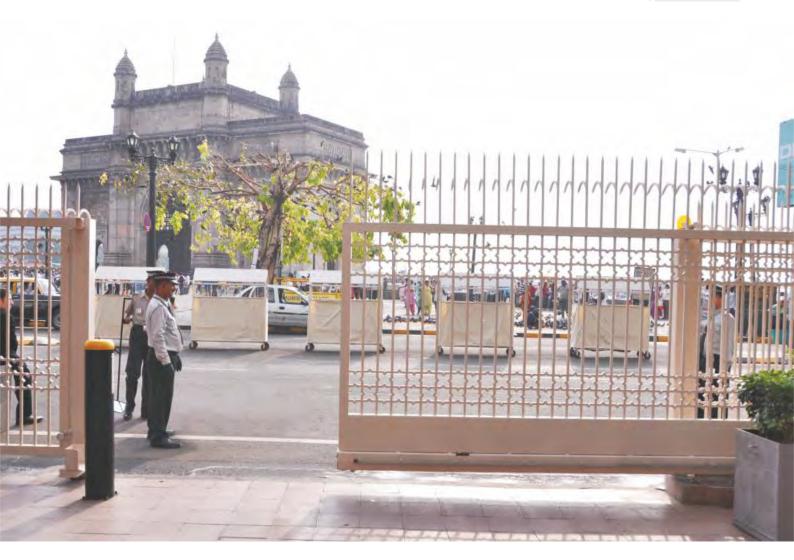

#### **Conventional Sliding Gates**

#### Gates

- Gandhi gates designed and fabricated with special square or rectangular hollow sections, along with MS sheets and flats assembled by high quality welding.
- Gates are aesthetically pleasing and the pre-tensioning of the gate leaf construction reduces the risk of bending.
- Wide range of models for gates weighing from 300 kg to 18000 kg.
- Startup at maximum power permits motor to overcome any initial friction caused by ice, dust etc. Motor protected by internal thermal switch.
- Obstacle detection causes the gate movement to stop if an obstacle is detected.
- Advance electronic control unit permits operation time adjustment, partial opening, automatic closing, step by step control, stop safety, reverse safety etc.