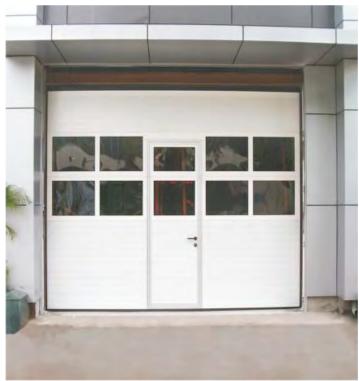

## GARAGE DOORS - RIO / WIEN

- Rio Garage Doors are renowned by identical height sections with precisely aligned ribbing. The sections are designed in such a way that the transitions are practically invisible.
- The Panel is a key component in the composition of Garage Door, appearing in different shapes:
  - Micro-Rib
  - Grooved
  - Cassette
- All models have similar characteristics of comfort, security, robustness and reliability by virtue of its constitution in double steel sheets and inner insulation of high quality polyurethane with a density of ± 45kg/m<sup>3</sup>. A rubber is applied to provide a perfect sealing between panels, ensuring maximum insulation to the door.
- Gandhi supplies Wien Garage Doors with uniform panel divisions. The section heights are evenly distributed over the entire door height crafting a pleasing and eye-catching overall appearance.