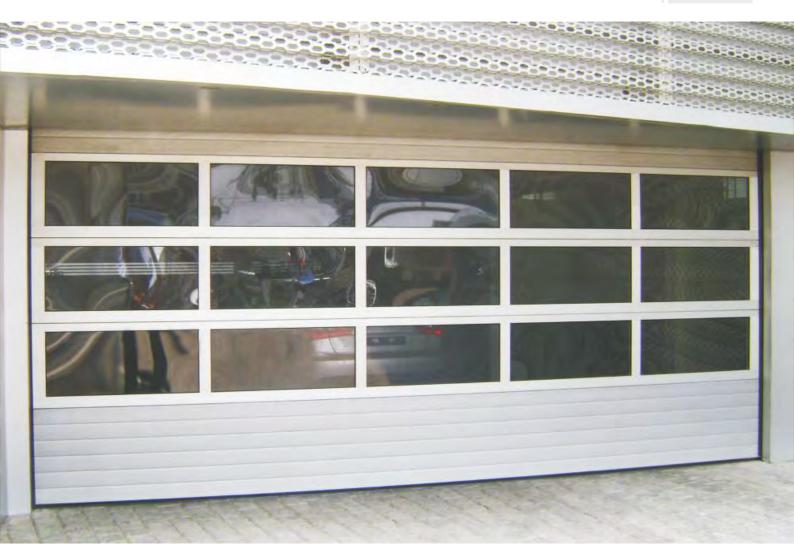

## GARAGE DOORS - MAXVISTA

- MaxVista is a Garage Door designed to be combined with thermally insulated panels and extruded aluminium panels, shaped for inserting transparent acrylic, grilled or meshed windows.
- This combination gives the door a very distinctive look, which enhances the face of both commercial and residential buildings, where MaxVista blends in perfectly as a practical and decorative feature.
- It makes the environment light and pleasant to work in as it allows natural light to go through the large clear area.
- The aluminium profiles and the glass window sections are highly resistant to the elements and ensure a longer life of the door.
- For easy access for people and small transport vehicles, a separate threshold-free side door or an integrated pedestrian door, provide access even when the Garage Door is closed.
- Available only for RIO Garage Doors.