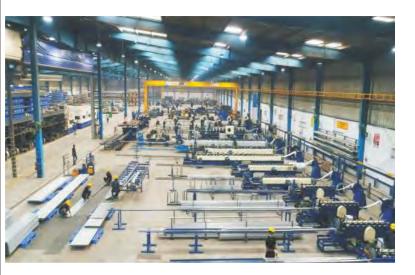

#### **Advance Manufacturing**

Our strategically located state of the art manufacturing and warehousing facility of 5,00,000 sq. ft. near Bhiwandi (40km NE of Mumbai) ensures high-quality product output and short delivery time.