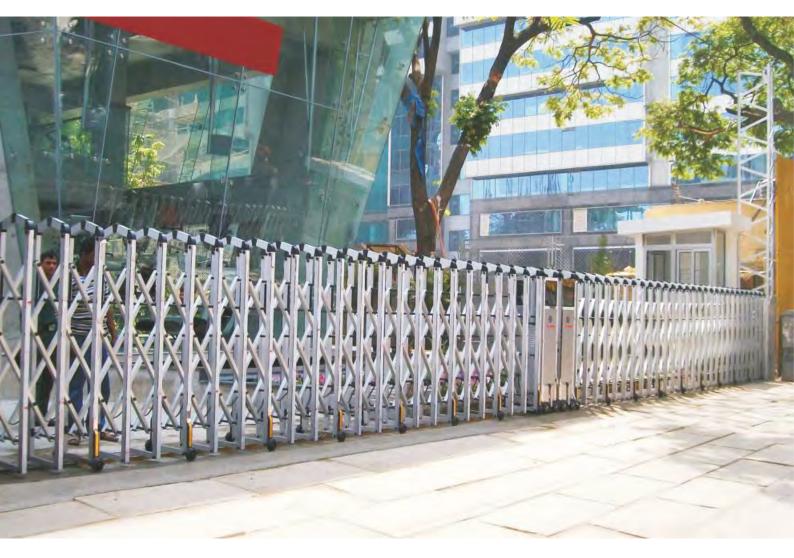

# Gates - Quality Engineered

Gandhi gates are designed and fabricated with special square or rectangular hollow sections, along with MS sheets and flats assembled by high quality welding.

These gates are not only aesthetically pleasing but sturdy and perfectly aligned. The pre-tensioning of the gate leaf construction reduces the risk of bending. The gate leaves typically comprises of rectangular hollow sections, square hollow sections or square bars and perimeter frame of sufficient strength. The leaf design is available in a standard form or custom made to suit individual client's requirement.

The gate is supported by galvanised adjustable upper guide bracket with nylon rollers, guide post with safety strike, Italian made galvanised wheels with ball bearings and axle with lubrication point. These components enhance the efficiency and life span of the gate. The complete gate is coated with grey epoxy primer as standard and on request cold spray galvanised or PU painted in colours according to the RAL.

#### **Conventional Sliding Gates**

#### Gates

- Gandhi gates designed and fabricated with special square or rectangular hollow sections, along with MS sheets and flats assembled by high quality welding.
- Gates are aesthetically pleasing and the pre-tensioning of the gate leaf construction reduces the risk of bending.
- Wide range of models for gates weighing from 300 kg to 18000 kg.
- Startup at maximum power permits motor to overcome any initial friction caused by ice, dust etc. Motor protected by internal thermal switch.
- Obstacle detection causes the gate movement to stop if an obstacle is detected.
- Advance electronic control unit permits operation time adjustment, partial opening, automatic closing, step by step control, stop safety, reverse safety etc.