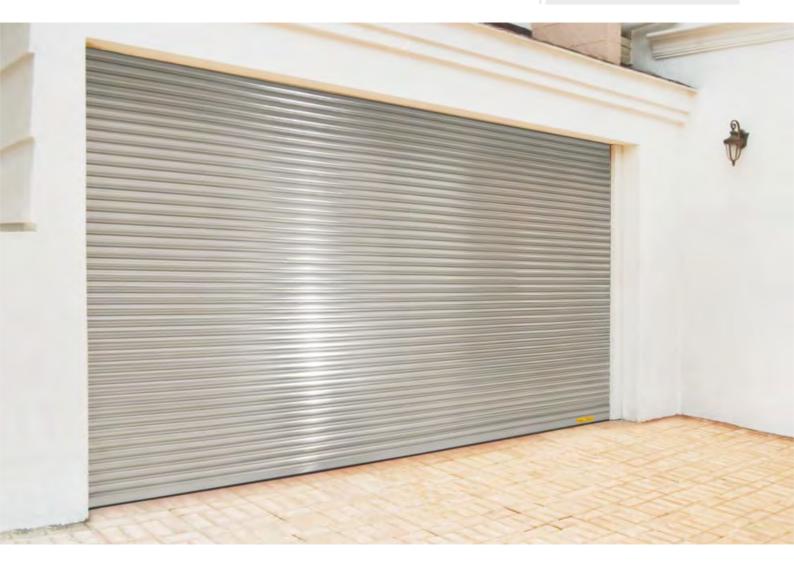

# Rolling Shutters - Quality Engineered

#### **Rolling Shutters**

Gandhi Rolling Shutters are ideal for situations where side room is at a premium and security is required. Our Rolling Shutters require very little headroom above the structural opening. They combine strength with elegance along with durability and are designed for both external and internal applications.

Gandhi Rolling Shutters are fabricated of interlocked Galvalume, Galvanised Insulated and Non Insulated, Stainless Steel, Patented Aluminium and Bright Steel Bar Rolling Grills.

Each of our Rolling Shutters is solidly constructed to promote trouble-free operation and long life. The Rolling Shutters can also be designed as per client's specifications or conforming to IS 6248.