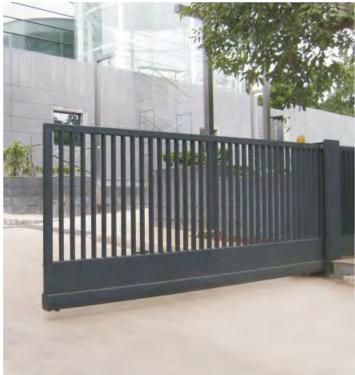

#### **Cantilever Sliding Gates**

Gates

- The advantage of using Cantilever Sliding Gates is that they have no ground track or foundation in the roadway hence ideal for road surfaces which are uneven or sloping and vehicle does not experience any bumps.
- Gate is not prone to getting blocked by leaves or dirt hence reduced maintenance.
- Smooth, quiet operation due to no supports at the bottom of the gate.
- The gate is fabricated of sturdy steel and works on a simple principle of 2 heavy duty carriages grouted and a monolithic galvanized track that rolls on the carriages, thus obviating the need for a bottom track.
- The Cantilever Sliding Gate is approx 1/3 longer than a Conventional Sliding Gate, the extra length acts as a counterbalance so that the gate is free to slide back and forth.
- Wheels are self lubricated thus low maintenance.