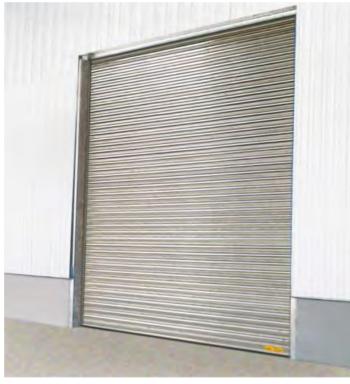

#### Bright Steel Bar Rolling Grills

#### **Rolling Grills**

- Rolling Grills of this design is highly suitable for any commercial or industrial application where protection and ventilation are paramount.
- Bend-resistant double-skinned extruded Aluminium profile for additional strength. The bottom rail is fitted with extruded rubber bottom seal that will seal against the floor when the door is fully closed.
- Honeycomb Rolling Grills constructed of Bright Steel Bar are attractively patterned and are ideal for display windows of showrooms, shopping malls and perfectly match with any building's architecture & interior space.
- Rectangular Rolling Grills are constructed of design patented horizontal round polished bar interlinked with vertical Bright Steel polished bar, surface without protective paint as standard. On request polyurethane painted in any RAL is available.
- Operational noise and wear of grills are significantly reduced as galvanised side guides with integrated seals provide optimal sealing.
- Choice of two unique designs catering to all requirements.

**Rectangular Rolling Grills** 