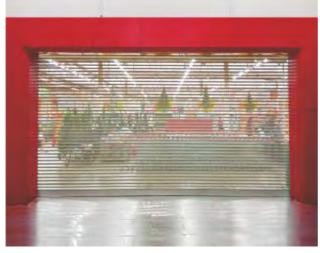

#### Galvalume Perforated Rolling Shutters

- Galvalume Rolling Shutters with finely perforated profiles helps in achieving visibility, light infiltration and ventilation.
- Used extensively in shopping malls, garages and high street retail premises, perforated roller shutters present a most economical method of providing a secure closure to large or small openings.
- Rolling Shutters can either be fabricated entirely of perforated profiles or these special profiles can be selectively used to provide partial visibility.
- Single-skinned Galvalume Steel without protective paint is standard. On request Galvalume Rolling Shutter is available with protective paint or polyurethane paint in any RAL colour.
- Galvanised Steel is available on special request.