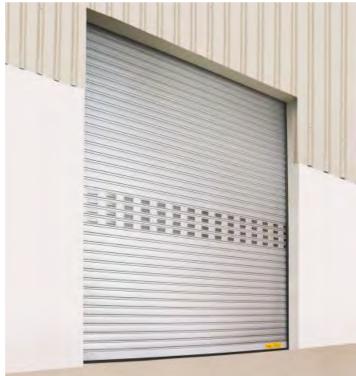

## **Galvalume Rolling Shutters**

- Galvalume Rolling Shutters are ideally suited for most types of Industrial and Commercial applications.
- The Aluminium-zinc alloy coating offers excellent corrosion resistance. It retains the sacrificial properties of zinc relative to steel while Aluminium provides a tough film of Aluminium oxide to increase barrier protection.
- Galvalume Rolling Shutters continues to gain approval by architects, building owners and many others due to its versatility, ease of use, aesthetics and long-term performance.
- Single-skinned Galvalume Steel without protective paint is standard. On request Galvalume Rolling Shutter is available with protective paint or polyurethane paint in any RAL colour.
- Galvanised Steel is available on special request.