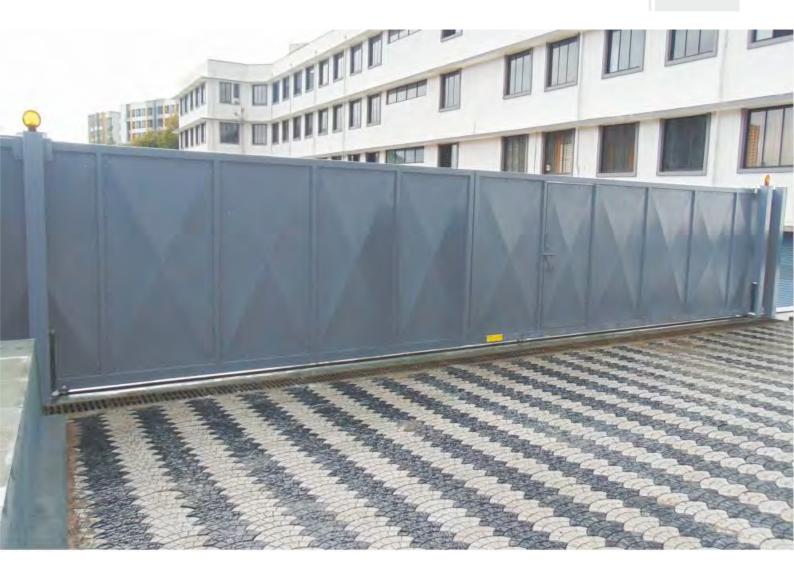

# Gates - Quality Engineered

Gandhi gates are designed and fabricated with special square or rectangular hollow sections, along with MS sheets and flats assembled by high quality welding.

These gates are not only aesthetically pleasing but sturdy and perfectly aligned. The pre-tensioning of the gate leaf construction reduces the risk of bending. The gate leaves typically comprises of rectangular hollow sections, square hollow sections or square bars and perimeter frame of sufficient strength. The leaf design is available in a standard form or custom made to suit individual client's requirement.

The gate is supported by galvanised adjustable upper guide bracket with nylon rollers, guide post with safety strike, Italian made galvanised wheels with ball bearings and axle with lubrication point. These components enhance the efficiency and life span of the gate. The complete gate is coated with grey epoxy primer as standard and on request cold spray galvanised or PU painted in colours according to the RAL.

#### **Cantilever Sliding Gates**

Gates

- The advantage of using Cantilever Sliding Gates is that they have no ground track or foundation in the roadway hence ideal for road surfaces which are uneven or sloping and vehicle does not experience any bumps.
- Gate is not prone to getting blocked by leaves or dirt hence reduced maintenance.
- Smooth, quiet operation due to no supports at the bottom of the gate.
- The gate is fabricated of sturdy steel and works on a simple principle of 2 heavy duty carriages grouted and a monolithic galvanized track that rolls on the carriages, thus obviating the need for a bottom track.
- The Cantilever Sliding Gate is approx 1/3 longer than a Conventional Sliding Gate, the extra length acts as a counterbalance so that the gate is free to slide back and forth.
- Wheels are self lubricated thus low maintenance.