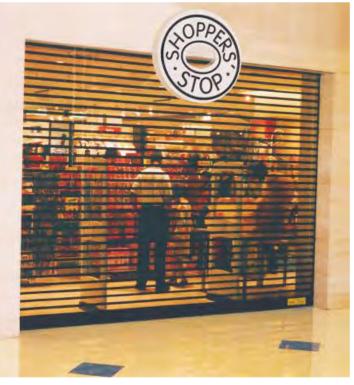

#### Galvalume Perforated Rolling Shutters

- Galvalume Rolling Shutters with finely perforated profiles helps in achieving visibility, light infiltration and ventilation.
- Used extensively in shopping malls, garages and high street retail premises, perforated roller shutters present a most economical method of providing a secure closure to large or small openings.
- Rolling Shutters can either be fabricated entirely of perforated profiles or these special profiles can be selectively used to provide partial visibility.
- Single-skinned Galvalume Steel without protective paint is standard. On request Galvalume Rolling Shutter is available with protective paint or polyurethane paint in any RAL colour.
- Galvanised Steel is available on special request.