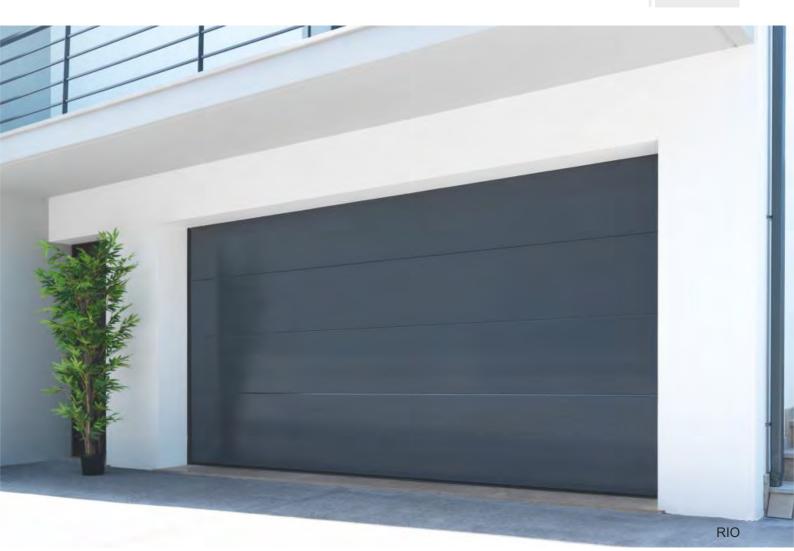

## GARAGE DOORS - RIO / WIEN

- Rio Garage Doors are renowned by identical height sections with precisely aligned ribbing. The sections are designed in such a way that the transitions are practically invisible.
- The Panel is a key component in the composition of Garage Door, appearing in different shapes:
  - Micro-Rib
  - Grooved
  - Cassette
- All models have similar characteristics of comfort, security, robustness and reliability by virtue of its constitution in double steel sheets and inner insulation of high quality polyurethane with a density of ± 45kg/m<sup>3</sup>. A rubber is applied to provide a perfect sealing between panels, ensuring maximum insulation to the door.
- Gandhi supplies Wien Garage Doors with uniform panel divisions. The section heights are evenly distributed over the entire door height crafting a pleasing and eye-catching overall appearance.