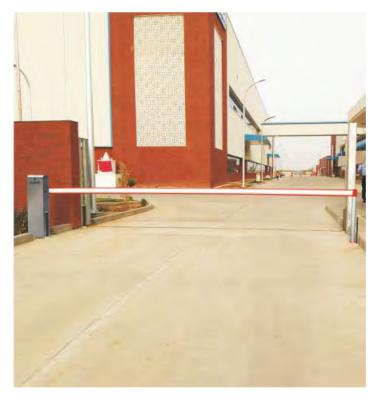

#### **Boom Barriers**

#### **Doors & Barriers**

- Wide range of models to suit various applications like car parking sites, condominiums, toll collection & industrial entrance.
- Available for boom length upto 8 m. Opening upto 16 m can be covered with two barriers operating as master/slave.
- Highly compact in size has extremely silent operation.
- Sturdy steel structure with scratch-proof coating resistant to harsh weather conditions.
- Integration possible with wide range of accessories and all kinds of access control systems.
- Extremely reliable and maintenance free. Tested and distributed all over the world.
- Manual release in case of power failure.