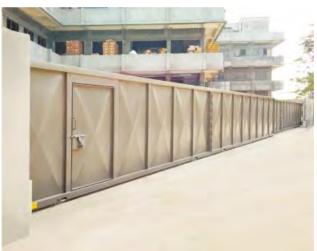

# Gates - Quality Engineered

Gandhi gates are designed and fabricated with special square or rectangular hollow sections, along with MS sheets and flats assembled by high quality welding.

These gates are not only aesthetically pleasing but sturdy and perfectly aligned. The pre-tensioning of the gate leaf construction reduces the risk of bending. The gate leaves typically comprises of rectangular hollow sections, square hollow sections or square bars and perimeter frame of sufficient strength. The leaf design is available in a standard form or custom made to suit individual client's requirement.

The gate is supported by galvanised adjustable upper guide bracket with nylon rollers, guide post with safety strike, Italian made galvanised wheels with ball bearings and axle with lubrication point. These components enhance the efficiency and life span of the gate. The complete gate is coated with grey epoxy primer as standard and on request cold spray galvanised or PU painted in colours according to the RAL.

#### **Telescopic Sliding Gates**

- Telescopic Sliding Gates are ideal for sites where maximum opening is required and back run is restricted due to structural conditions.
- The gates are fabricated with two or three leaves which makes it possible to achieve maximum clear opening as compared to Conventional Sliding Gate.
- These gates have extremely robust construction with high level of security making them suitable for most applications.
- All basic components of gates, guide brackets, guide rollers, bottom rail, wheels, bearings, limit stop etc are of highest quality standards which provides very good stability.
- Telescopic Sliding Gate has a standard static drive system and an integral chain sprocket assembly that drives the multiple gate leaves simultaneously at same or different speeds.