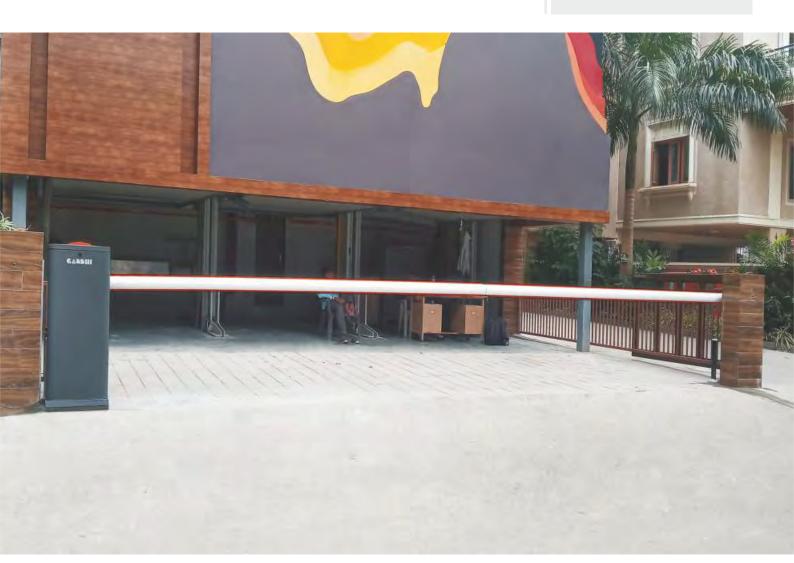

#### **Boom Barriers**

#### **Doors & Barriers**

- Wide range of models to suit various applications like car parking sites, condominiums, toll collection & industrial entrance.
- Available for boom length upto 8 m. Opening upto 16 m can be covered with two barriers operating as master/slave.
- Highly compact in size has extremely silent operation.
- Sturdy steel structure with scratch-proof coating resistant to harsh weather conditions.
- Integration possible with wide range of accessories and all kinds of access control systems.
- Extremely reliable and maintenance free. Tested and distributed all over the world.
- Manual release in case of power failure.