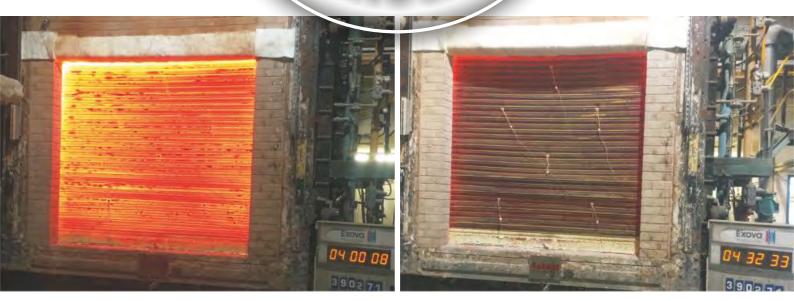

## **Fire Shutter Test**

#### **Fire Shutters**

Before the test

60 minutes of test

Narrit ertifire 03 00 120 minutes of test 180 minutes of test

240 minutes of test

270 minutes of test - end of test

#### **Fire Shutters**

American (UL/FM) and British Standards

- Fire Rated Rolling Shutters are rated physical fire barriers that protect wall openings from the spread of fire and are designed to close automatically in the event of fire or an alarmed event. Automatic closure will be thermally controlled by means of fusible link.
- Fire Rated Rolling Shutters with upto 4 hours BS 476: Part 22: 1987 standard certified by Exova Warrington UK.
- Alternately Fire Rated Shutters tested and certified to American Standards for upto 4 hours UL/FM label are also available.
- Application includes industrial, commercial, institutional and retail projects where fire protection is required.
- Constructed of Galvanised Steel or Stainless Steel in a variety of gauges, profile designs and finishes for unsurpassed strength, durability and style.
- Automatic closing of the shutter in the event of fire detection by means of fusible link activated at 74°C.
- The operating system can be directly wired for activation by fire alarm systems or smoke detectors.