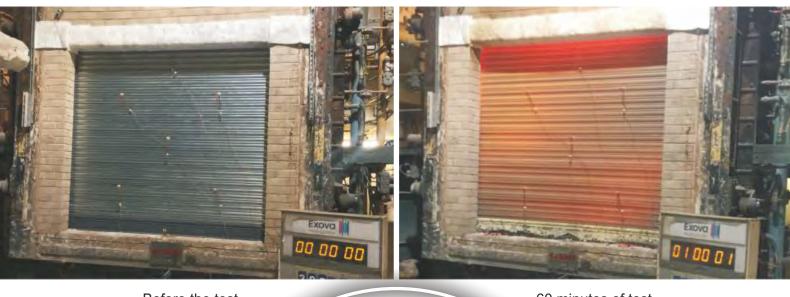

## **Fire Shutter Test**

#### **Fire Shutters**

Before the test

60 minutes of test

Narrit ertifire 03 00 120 minutes of test 180 minutes of test

240 minutes of test

270 minutes of test - end of test

#### **Fire Shutters**

American (UL/FM) and British Standards

- Fire Rated Rolling Shutters are rated physical fire barriers that protect wall openings from the spread of fire and are designed to close automatically in the event of fire or an alarmed event. Automatic closure will be thermally controlled by means of fusible link.
- Fire Rated Rolling Shutters with upto 4 hours BS 476: Part 22: 1987 standard certified by Exova Warrington UK.
- Alternately Fire Rated Shutters tested and certified to American Standards for upto 4 hours UL/FM label are also available.
- Application includes industrial, commercial, institutional and retail projects where fire protection is required.
- Constructed of Galvanised Steel or Stainless Steel in a variety of gauges, profile designs and finishes for unsurpassed strength, durability and style.
- Automatic closing of the shutter in the event of fire detection by means of fusible link activated at 74°C.
- The operating system can be directly wired for activation by fire alarm systems or smoke detectors.