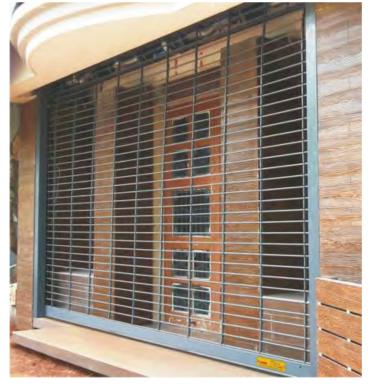

#### Bright Steel Bar Rolling Grills

#### **Rolling Grills**

- Rolling Grills of this design is highly suitable for any commercial or industrial application where protection and ventilation are paramount.
- Bend-resistant double-skinned extruded Aluminium profile for additional strength. The bottom rail is fitted with extruded rubber bottom seal that will seal against the floor when the door is fully closed.
- Honeycomb Rolling Grills constructed of Bright Steel Bar are attractively patterned and are ideal for display windows of showrooms, shopping malls and perfectly match with any building's architecture & interior space.
- Rectangular Rolling Grills are constructed of design patented horizontal round polished bar interlinked with vertical Bright Steel polished bar, surface without protective paint as standard. On request polyurethane painted in any RAL is available.
- Operational noise and wear of grills are significantly reduced as galvanised side guides with integrated seals provide optimal sealing.
- Choice of two unique designs catering to all requirements.

**Rectangular Rolling Grills** 