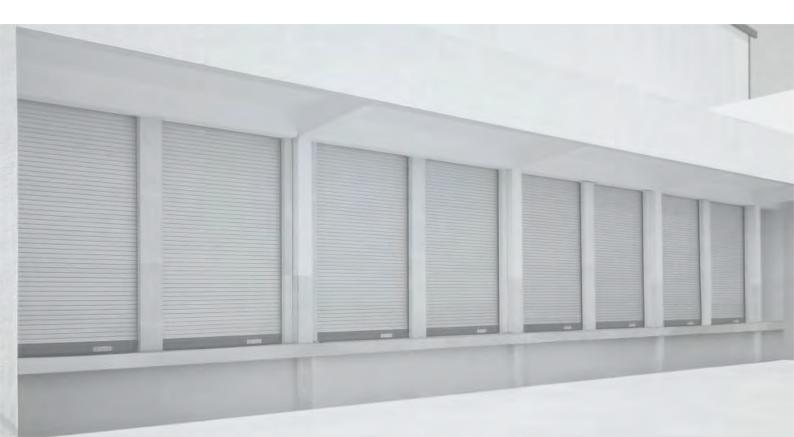

#### **Rolling Shutters**

Gandhi Rolling Shutters are ideal for situations where side room is at a premium and security is required. Our Rolling Shutters require very little headroom above the structural opening. They combine strength with elegance along with durability and are designed for both external and internal applications.

Gandhi Rolling Shutters are fabricated of interlocked Galvalume, Galvanised Insulated and Non Insulated, Stainless Steel, Patented Aluminium and Bright Steel Bar Rolling Grills.

Each of our Rolling Shutters is solidly constructed to promote trouble-free operation and long life. The Rolling Shutters can also be designed as per client's specifications or conforming to IS 6248.