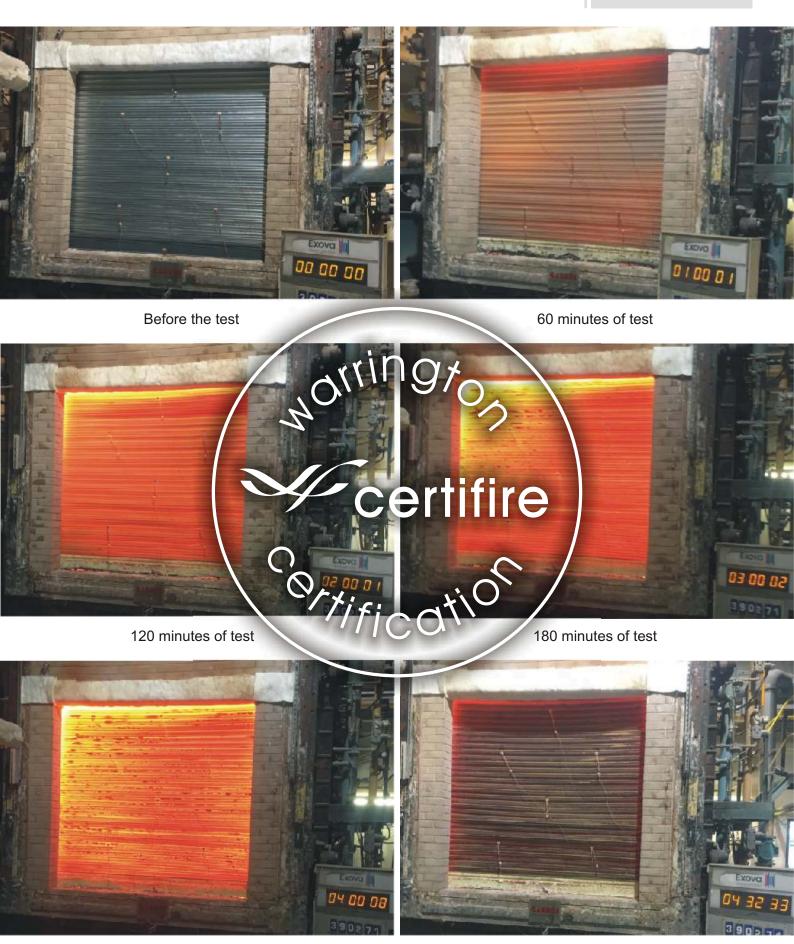

#### Fire Rated Rolling Shutters

American (UL/FM) and British Standards

- Fire Rated Rolling Shutters are rated physical fire barriers that protect wall openings from the spread of fire and are designed to close automatically in the event of fire or an alarmed event. Automatic closure will be thermally controlled by means of fusible link.
- Fire Rated Rolling Shutters with upto 4 hours BS 476: Part 22: 1987 standard certified by Exova Warrington UK.
- Alternately Fire Rated Shutters tested and certified to American Standards for upto 4 hours UL/FM label are also available.
- Application includes industrial, commercial, institutional and retail projects where fire protection is required.
- Constructed of Galvanised Steel or Stainless Steel in a variety of gauges, profile designs and finishes for unsurpassed strength, durability and style.
- Automatic closing of the shutter in the event of fire detection by means of fusible link activated at 74°C.
- The operating system can be directly wired for activation by fire alarm systems or smoke detectors.

### Fire Shutters

240 minutes of test

270 minutes of test - end of test