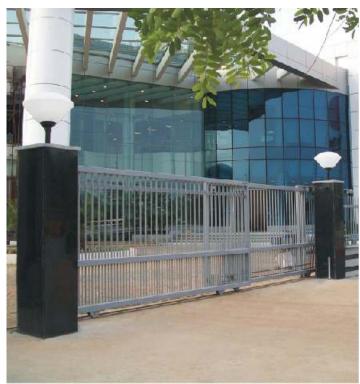

## **Telescopic Sliding Gates**

- Telescopic Sliding Gates are ideal for sites where maximum opening is required and back run is restricted due to structural conditions.
- The gates are fabricated with two or three leaves which makes it possible to achieve maximum clear opening as compared to Conventional Sliding Gate.
- These gates have extremely robust construction with high level of security making them suitable for most applications.
- All basic components of gates, guide brackets, guide rollers, bottom rail, wheels, bearings, limit stop etc are of highest quality standards which provides very good stability.
- Telescopic Sliding Gate has a standard static drive system and an integral chain sprocket assembly that drives the multiple gate leaves simultaneously at same or different speeds.