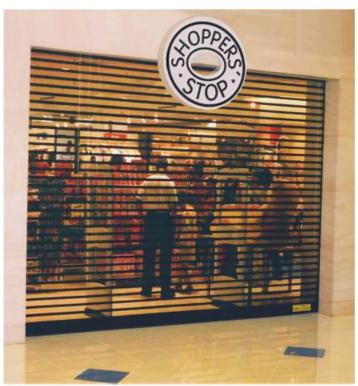

## Galvalume Perforated Rolling Shutters

- Galvalume Rolling Shutters with finely perforated profiles helps in achieving visibility, light infiltration and ventilation.
- Used extensively in shopping malls, garages and high street retail premises, perforated roller shutters present a most economical method of providing a secure closure to large or small openings.
- Rolling Shutters can either be fabricated entirely of perforated profiles or these special profiles can be selectively used to provide partial visibility.
- Single-skinned Galvalume Steel without protective paint is standard. On request Galvalume Rolling Shutter is available with protective paint or polyurethane paint in any RAL colour.
- Galvanised Steel is available on special request.