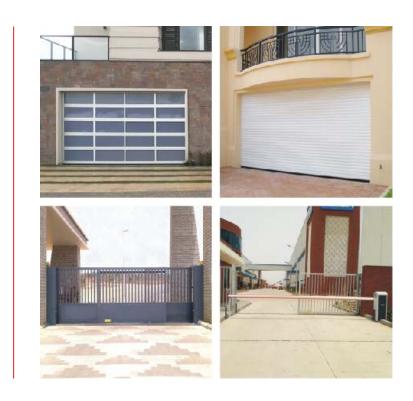

## Garage Doors

Gandhi Residential Sectional Overhead Doors offer unbeatable aesthetics, leave space for your creativity and style that enhances the lines and colours of your home. These doors are built to ensure the highest ease and flexibility of use which, in turn, ensures quick, hassle free and accurate replacement of old doors.

The shape of the Garage Door opening is not of essential importance. Whether square, centred arch or angled a Garage Door always fits with any building be it classical, rural or modern.

Residential Sectional Doors come in a wide variety of designs with various features to suit your individual requirement, all guarantee

Gates - Quality Engineered

Gandhi gates are designed and fabricated with special square or rectangular hollow sections, along with MS sheets and flats assembled by high quality welding.

These gates are not only aesthetically pleasing but sturdy and perfectly aligned. The pre-tensioning of the gate leaf construction reduces the risk of bending. The gate leaves typically comprises of rectangular hollow sections, square hollow sections or square bars and perimeter frame of sufficient strength. The leaf design is available in a standard form or custom made to suit individual client's requirement.

#### **Boom Barriers**

- Wide range of models to suit various applications like car parking sites, condominiums, toll collection & industrial entrance.
- Available for boom length upto 8 m. Opening upto 16 m can be covered with two barriers operating as master/slave.
- Highly compact in size has extremely silent operation.
- Sturdy steel structure with scratch-proof coating resistant to harsh weather conditions.
- Integration possible with wide range of accessories and all kinds of access control systems.
- Extremely reliable and maintenance free. Tested and distributed all over the world.
- Manual release in case of power failure.