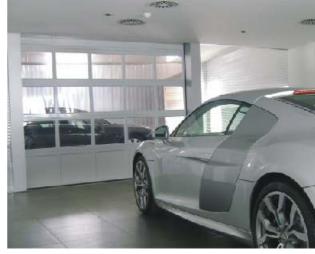

#### **GARAGE DOORS - MAXVISTA**

## Doors CE certified

- MaxVista is a Garage Door designed to be combined with thermally insulated panels and extruded aluminium panels, shaped for inserting transparent acrylic, grilled or meshed windows.
- This combination gives the door a very distinctive look, which enhances the face of both commercial and residential buildings, where MaxVista blends in perfectly as a practical and decorative feature.
- It makes the environment light and pleasant to work in as it allows natural light to go through the large clear area.
- The aluminium profiles and the glass window sections are highly resistant to the elements and ensure a longer life of the door.
- For easy access for people and small transport vehicles, a separate threshold-free side door or an integrated pedestrian door, provide access even when the Garage Door is closed.
- Available only for RIO Garage Doors.