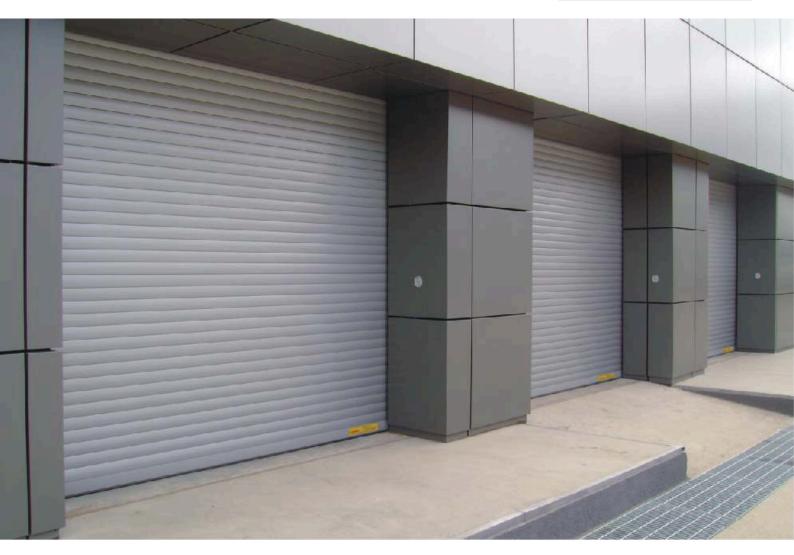

## **Rolling Shutters**

- Galvalume Rolling Shutters are ideally suited for most types of Industrial and Commercial applications.
- The Aluminium-zinc alloy coating offers excellent corrosion resistance. It retains the sacrificial properties of zinc relative to steel while Aluminium provides a tough film of Aluminium oxide to increase barrier protection.
- Galvalume Rolling Shutters continues to gain approval by architects, building owners and many others due to its versatility, ease of use, aesthetics and long-term performance.
- Single-skinned Galvalume Steel without protective paint is standard. On request Galvalume Rolling Shutter is available with protective paint or polyurethane paint in any RAL colour.
- Galvanised Steel is available on special request.