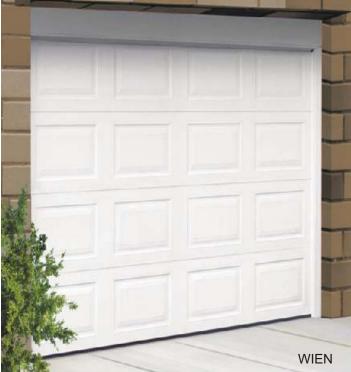

#### GARAGE DOORS - RIO / WIEN

## Doors CE certified

- Rio Garage Doors are renowned by identical height sections with precisely aligned ribbing. The sections are designed in such a way that the transitions are practically invisible.
- The Panel is a key component in the composition of Garage Door, appearing in different shapes:
  - Micro-Rib
  - Grooved
  - Cassette
- All models have similar characteristics of comfort, security, robustness and reliability by virtue of its constitution in double steel sheets and inner insulation of high quality polyurethane with a density of ± 45kg/m³. A rubber is applied to provide a perfect sealing between panels, ensuring maximum insulation to the door.
- Gandhi supplies Wien Garage Doors with uniform panel divisions. The section heights are evenly distributed over the entire door height crafting a pleasing and eyecatching overall appearance.