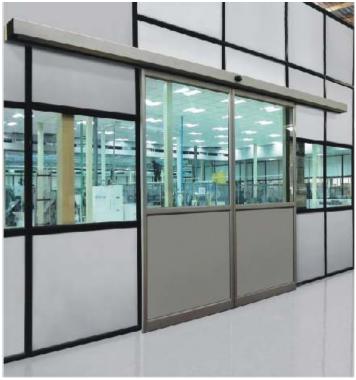

#### **Doors & Barriers**

- A complete range of automatic systems for sliding pedestrian doors (single leaf, double leaf) are available.
- Maximum clear opening available upto 5000 mm.
   Models suitable for door weight ranging from 40 kg upto 350 kg each leaf.
- Intelligent microprocessor based control unit provides wide range of functions like manual / automatic, one / two ways, total / partial opening, night mode.
- Traction by means of a synthetic electro conducting toothed belt ensures silent operation and built-in anticrush device with encoder.
- Self diagnosis. Wide range of infrared and microwave sensors and various other accessories like electromechanical lock, pneumatic elbow push buttons, floor mats.