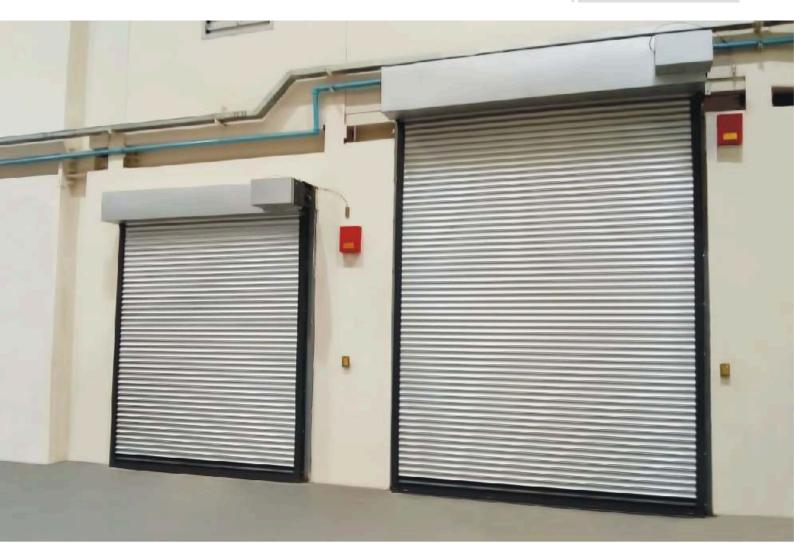

#### Fire Shutters

#### Fire Rated Rolling Shutters

American (UL/FM) and British Standards

- Fire Rated Rolling Shutters are rated physical fire barriers that protect wall openings from the spread of fire and are designed to close automatically in the event of fire or an alarmed event. Automatic closure will be thermally controlled by means of fusible link.
- Fire Rated Rolling Shutters with upto 4 hours BS 476: Part 22: 1987 standard certified by Exova Warrington UK.
- Alternately Fire Rated Shutters tested and certified to American Standards for upto 4 hours UL/FM label are also available.
- Application includes industrial, commercial, institutional and retail projects where fire protection is required.
- Constructed of Galvanised Steel or Stainless Steel in a variety of gauges, profile designs and finishes for unsurpassed strength, durability and style.
- Automatic closing of the shutter in the event of fire detection by means of fusible link activated at 74°C.
- The operating system can be directly wired for activation by fire alarm systems or smoke detectors.