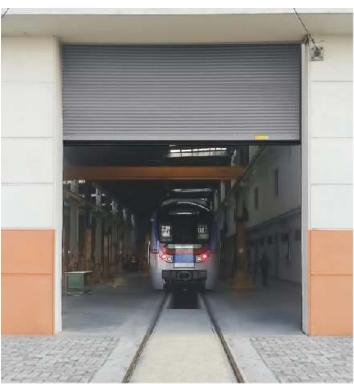

## **Rolling Shutters**

Gandhi Rolling Shutters are ideal for situations where side room is at a premium and security is required. Our Rolling Shutters require very little headroom above the structural opening. They combine strength with elegance along with durability and are designed for both external and internal applications.

Gandhi Rolling Shutters are fabricated of interlocked Galvalume, Galvanised Insulated and Non Insulated, Stainless Steel, Patented Aluminium and Bright Steel Bar Rolling Grills.

Each of our Rolling Shutters is solidly constructed to promote trouble-free operation and long life. The Rolling Shutters can also be designed as per client's specifications or conforming to IS 6248.