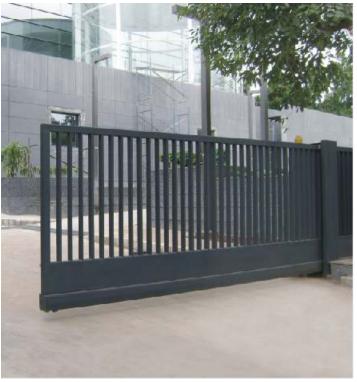

### **Conventional Sliding Gates**

- Gandhi gates designed and fabricated with special square or rectangular hollow sections, along with MS sheets and flats assembled by high quality welding.
- Gates are aesthetically pleasing and the pre-tensioning of the gate leaf construction reduces the risk of bending.
- Wide range of models for gates weighing from 300 kg to 18000 kg.
- Startup at maximum power permits motor to overcome any initial friction caused by ice, dust etc. Motor protected by internal thermal switch.
- Obstacle detection causes the gate movement to stop if an obstacle is detected.
- Advance electronic control unit permits operation time adjustment, partial opening, automatic closing, step by step control, stop safety, reverse safety etc.