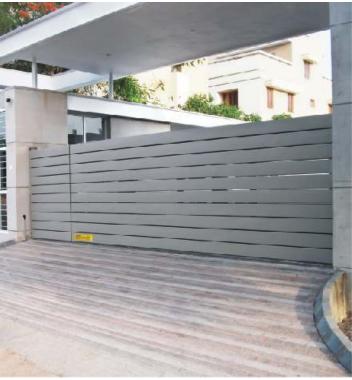

#### **Retractable Gates**

- Eliminate the need to designate a sliding storage zone, a common feature of Conventional Sliding Gates.
- Gates made from high strength Aluminium alloy & mounted with sparkling silver, stainless steel, plastic plates.
- Patented wind-resistant device enable the electric gate to operate normally in strong wind.
- Any drift sand or stone accumulated due to wind and rain will not affect the normal operation of gates.
- Equipped with anti-crash intelligent infrared double detectors enable gates to automatically retract when a person or object is detected ensuring safety.
- Patented electronic soft starter & mechanical buffer device ensures smooth operation during the start and stop of the gates.