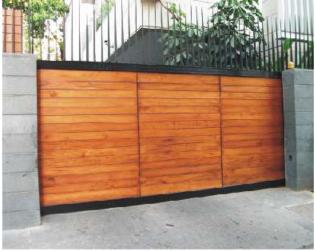

### **Conventional Sliding Gates**

- Gandhi gates designed and fabricated with special square or rectangular hollow sections, along with MS sheets and flats assembled by high quality welding.
- Gates are aesthetically pleasing and the pre-tensioning of the gate leaf construction reduces the risk of bending.
- Wide range of models for gates weighing from 300 kg to 18000 kg.
- Startup at maximum power permits motor to overcome any initial friction caused by ice, dust etc. Motor protected by internal thermal switch.
- Obstacle detection causes the gate movement to stop if an obstacle is detected.
- Advance electronic control unit permits operation time adjustment, partial opening, automatic closing, step by step control, stop safety, reverse safety etc.