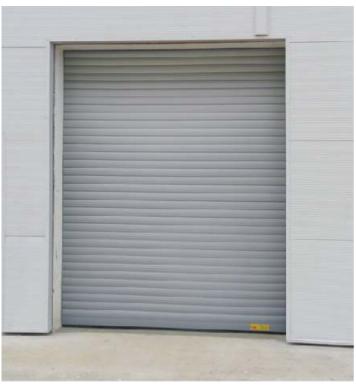

## Galvalume Rolling Shutters

## **Rolling Shutters**

- Galvalume Rolling Shutters are ideally suited for most types of Industrial and Commercial applications.
- The Aluminium-zinc alloy coating offers excellent corrosion resistance. It retains the sacrificial properties of zinc relative to steel while Aluminium provides a tough film of Aluminium oxide to increase barrier protection.
- Galvalume Rolling Shutters continues to gain approval by architects, building owners and many others due to its versatility, ease of use, aesthetics and long-term performance.
- Single-skinned Galvalume Steel without protective paint is standard. On request Galvalume Rolling Shutter is available with protective paint or polyurethane paint in any RAL colour.
- Galvanised Steel is available on special request.