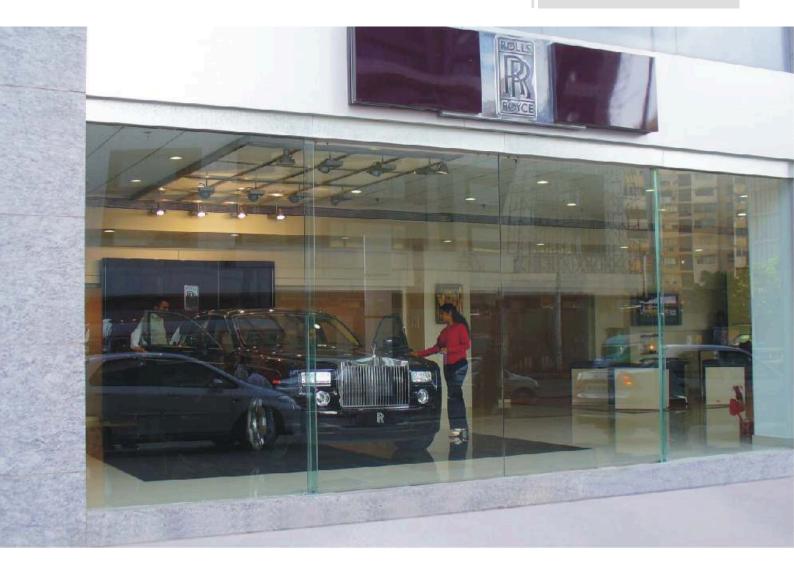

### Rolling Grills

### Bright Steel Bar Rolling Grills

- Rolling Grills of this design is highly suitable for any commercial or industrial application where protection and ventilation are paramount.
- Bend-resistant double-skinned extruded Aluminium profile for additional strength. The bottom rail is fitted with extruded rubber bottom seal that will seal against the floor when the door is fully closed.
- Honeycomb Rolling Grills constructed of Bright Steel Bar are attractively patterned and are ideal for display windows of showrooms, shopping malls and perfectly match with any building's architecture & interior space.
- Rectangular Rolling Grills are constructed of design patented horizontal round polished bar interlinked with vertical Bright Steel polished bar, surface without protective paint as standard. On request polyurethane painted in any RAL is available.
- Operational noise and wear of grills are significantly reduced as galvanised side guides with integrated seals provide optimal sealing.
- Choice of two unique designs catering to all requirements.

Rectangular Rolling Grills