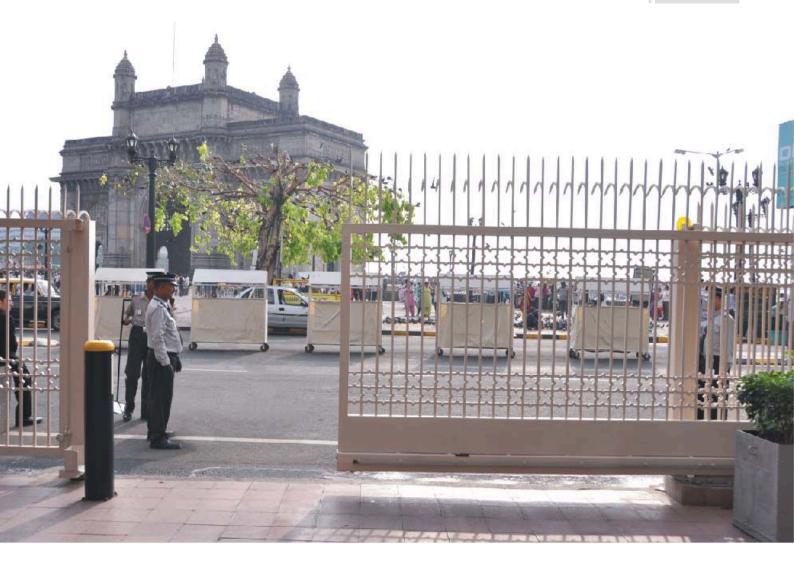

Gates - Quality Engineered

Gandhi gates are designed and fabricated with special square or rectangular hollow sections, along with MS sheets and flats assembled by high quality welding.

These gates are not only aesthetically pleasing but sturdy and perfectly aligned. The pre-tensioning of the gate leaf construction reduces the risk of bending. The gate leaves typically comprises of rectangular hollow sections, square hollow sections or square bars and perimeter frame of sufficient strength. The leaf design is available in a standard form or custom made to suit individual client's requirement.

The gate is supported by galvanised adjustable upper guide bracket with nylon rollers, guide post with safety strike, Italian made galvanised wheels with ball bearings and axle with lubrication point. These components enhance the efficiency and life span of the gate. The complete gate is coated with grey epoxy primer as standard and on request cold spray galvanised or PU painted in colours according to the RAL.