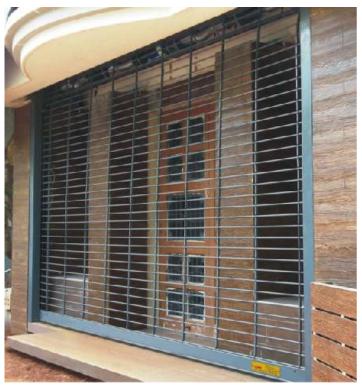

### Rolling Grills

### Bright Steel Bar Rolling Grills

- Rolling Grills of this design is highly suitable for any commercial or industrial application where protection and ventilation are paramount.
- Bend-resistant double-skinned extruded Aluminium profile for additional strength. The bottom rail is fitted with extruded rubber bottom seal that will seal against the floor when the door is fully closed.
- Honeycomb Rolling Grills constructed of Bright Steel Bar are attractively patterned and are ideal for display windows of showrooms, shopping malls and perfectly match with any building's architecture & interior space.
- Rectangular Rolling Grills are constructed of design patented horizontal round polished bar interlinked with vertical Bright Steel polished bar, surface without protective paint as standard. On request polyurethane painted in any RAL is available.
- Operational noise and wear of grills are significantly reduced as galvanised side guides with integrated seals provide optimal sealing.
- Choice of two unique designs catering to all requirements.

Rectangular Rolling Grills