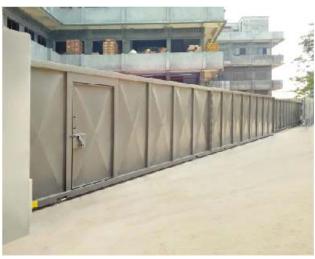

## **Telescopic Sliding Gates**

- Telescopic Sliding Gates are ideal for sites where maximum opening is required and back run is restricted due to structural conditions.
- The gates are fabricated with two or three leaves which makes it possible to achieve maximum clear opening as compared to Conventional Sliding Gate.
- These gates have extremely robust construction with high level of security making them suitable for most applications.
- All basic components of gates, guide brackets, guide rollers, bottom rail, wheels, bearings, limit stop etc are of highest quality standards which provides very good stability.
- Telescopic Sliding Gate has a standard static drive system and an integral chain sprocket assembly that drives the multiple gate leaves simultaneously at same or different speeds.

## Cantilever Sliding Gates

- The advantage of using Cantilever Sliding Gates is that they have no ground track or foundation in the roadway hence ideal for road surfaces which are uneven or sloping and vehicle does not experience any bumps.
- Gate is not prone to getting blocked by leaves or dirt hence reduced maintenance.
- Smooth, quiet operation due to no supports at the bottom of the gate.
- The gate is fabricated of sturdy steel and works on a simple principle of 2 heavy duty carriages grouted and a monolithic galvanized track that rolls on the carriages, thus obviating the need for a bottom track.
- The Cantilever Sliding Gate is approx 1/3 longer than a Conventional Sliding Gate, the extra length acts as a counterbalance so that the gate is free to slide back and forth.
- Wheels are self lubricated thus low maintenance.