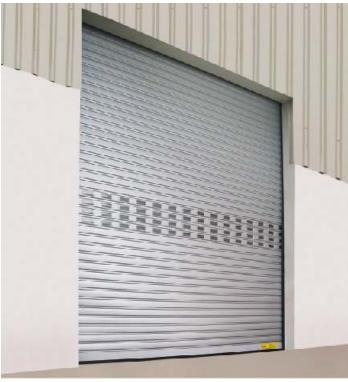

## **Rolling Shutters**

Gandhi Rolling Shutters are ideal for situations where side room is at a premium and security is required. Our Rolling Shutters require very little headroom above the structural opening. They combine strength with elegance along with durability and are designed for both external and internal applications.

Gandhi Rolling Shutters are fabricated of interlocked Galvalume, Galvanised Insulated and Non Insulated, Stainless Steel, Patented Aluminium and Bright Steel Bar Rolling Grills.

Each of our Rolling Shutters is solidly constructed to promote trouble-free operation and long life. The Rolling Shutters can also be designed as per client's specifications or conforming to IS 6248.