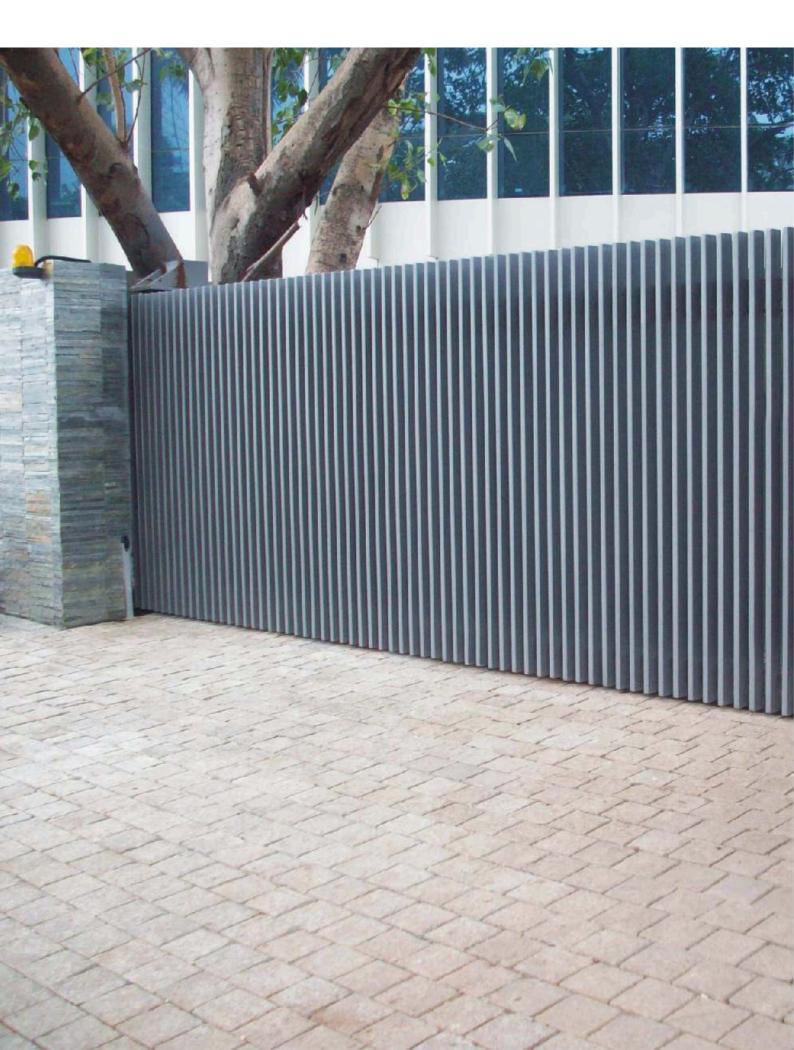

Gates - Quality Engineered

Gandhi gates are designed and fabricated with special square or rectangular hollow sections, along with MS sheets and flats assembled by high quality welding.

These gates are not only aesthetically pleasing but sturdy and perfectly aligned. The pre-tensioning of the gate leaf construction reduces the risk of bending. The gate leaves typically comprises of rectangular hollow sections, square hollow sections or square bars and perimeter frame of sufficient strength. The leaf design is available in a standard form or custom made to suit individual client's requirement.

The gate is supported by galvanised adjustable upper guide bracket with nylon rollers, guide post with safety strike, Italian made galvanised wheels with ball bearings and axle with lubrication point. These components enhance the efficiency and life span of the gate. The complete gate is coated with grey epoxy primer as standard and on request cold spray galvanised or PU painted in colours according to the RAL.