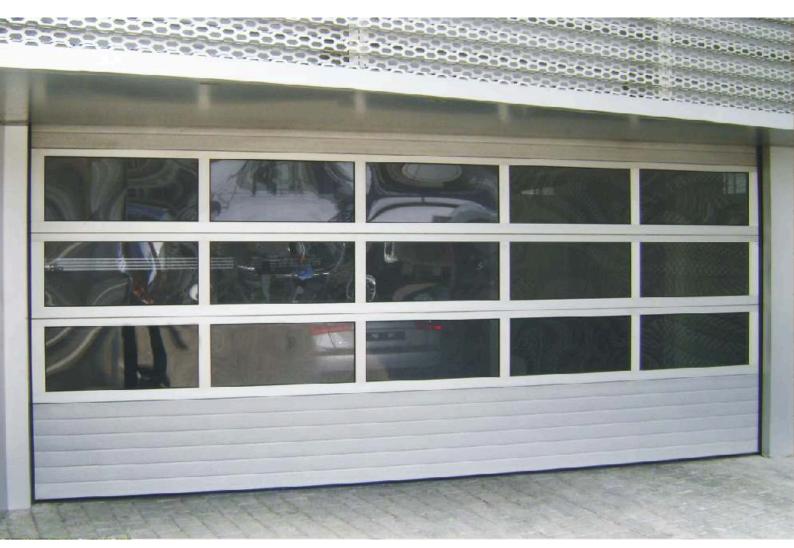

#### **GARAGE DOORS - MAXVISTA**

## Doors CE certified

- MaxVista is a Garage Door designed to be combined with thermally insulated panels and extruded aluminium panels, shaped for inserting transparent acrylic, grilled or meshed windows.
- This combination gives the door a very distinctive look, which enhances the face of both commercial and residential buildings, where MaxVista blends in perfectly as a practical and decorative feature.
- It makes the environment light and pleasant to work in as it allows natural light to go through the large clear area.
- The aluminium profiles and the glass window sections are highly resistant to the elements and ensure a longer life of the door.
- For easy access for people and small transport vehicles, a separate threshold-free side door or an integrated pedestrian door, provide access even when the Garage Door is closed.
- Available only for RIO Garage Doors.