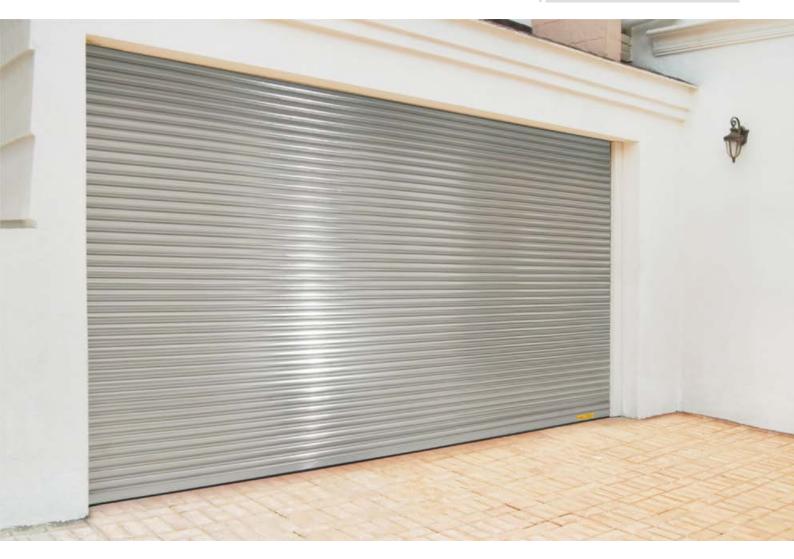

## Galvalume Rolling Shutters

## **Rolling Shutters**

- Galvalume Rolling Shutters are ideally suited for most types of Industrial and Commercial applications.
- The Aluminium-zinc alloy coating offers excellent corrosion resistance. It retains the sacrificial properties of zinc relative to steel while Aluminium provides a tough film of Aluminium oxide to increase barrier protection.
- Galvalume Rolling Shutters continues to gain approval by architects, building owners and many others due to its versatility, ease of use, aesthetics and long-term performance.
- Single-skinned Galvalume Steel without protective paint is standard. On request Galvalume Rolling Shutter is available with protective paint or polyurethane paint in any RAL colour.
- Galvanised Steel is available on special request.