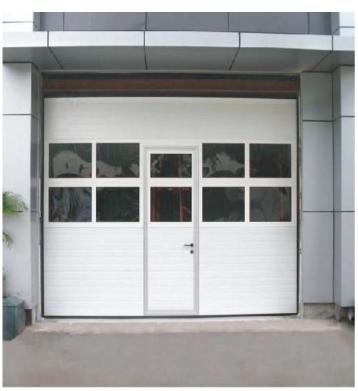

#### **GARAGE DOORS - MAXVISTA**

## Doors CE certified

- MaxVista is a Garage Door designed to be combined with thermally insulated panels and extruded aluminium panels, shaped for inserting transparent acrylic, grilled or meshed windows.
- This combination gives the door a very distinctive look, which enhances the face of both commercial and residential buildings, where MaxVista blends in perfectly as a practical and decorative feature.
- It makes the environment light and pleasant to work in as it allows natural light to go through the large clear area.
- The aluminium profiles and the glass window sections are highly resistant to the elements and ensure a longer life of the door.
- For easy access for people and small transport vehicles, a separate threshold-free side door or an integrated pedestrian door, provide access even when the Garage Door is closed.
- Available only for RIO Garage Doors.