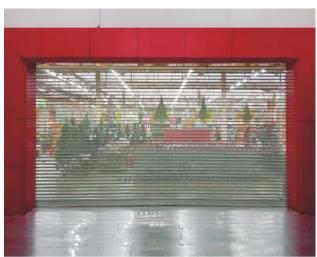

## Galvalume Perforated Rolling Shutters

- Galvalume Rolling Shutters with finely perforated profiles helps in achieving visibility, light infiltration and ventilation.
- Used extensively in shopping malls, garages and high street retail premises, perforated roller shutters present a most economical method of providing a secure closure to large or small openings.
- Rolling Shutters can either be fabricated entirely of perforated profiles or these special profiles can be selectively used to provide partial visibility.
- Single-skinned Galvalume Steel without protective paint is standard. On request Galvalume Rolling Shutter is available with protective paint or polyurethane paint in any RAL colour.
- Galvanised Steel is available on special request.