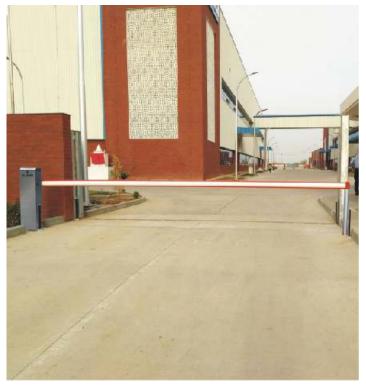

#### **Boom Barriers**

- Wide range of models to suit various applications like car parking sites, condominiums, toll collection & industrial entrance.
- Available for boom length upto 8 m. Opening upto 16 m can be covered with two barriers operating as master/slave.
- Highly compact in size has extremely silent operation.
- Sturdy steel structure with scratch-proof coating resistant to harsh weather conditions.
- Integration possible with wide range of accessories and all kinds of access control systems.
- Extremely reliable and maintenance free. Tested and distributed all over the world.
- Manual release in case of power failure.