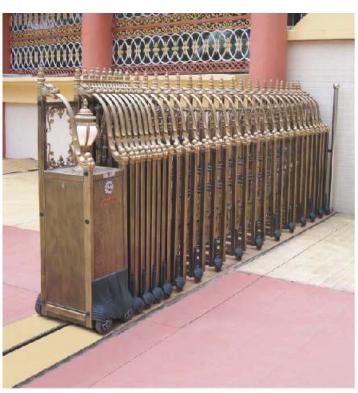

#### **Retractable Gates**

- Eliminate the need to designate a sliding storage zone, a common feature of Conventional Sliding Gates.
- Gates made from high strength Aluminium alloy & mounted with sparkling silver, stainless steel, plastic plates.
- Patented wind-resistant device enable the electric gate to operate normally in strong wind.
- Any drift sand or stone accumulated due to wind and rain will not affect the normal operation of gates.
- Equipped with anti-crash intelligent infrared double detectors enable gates to automatically retract when a person or object is detected ensuring safety.
- Patented electronic soft starter & mechanical buffer device ensures smooth operation during the start and stop of the gates.