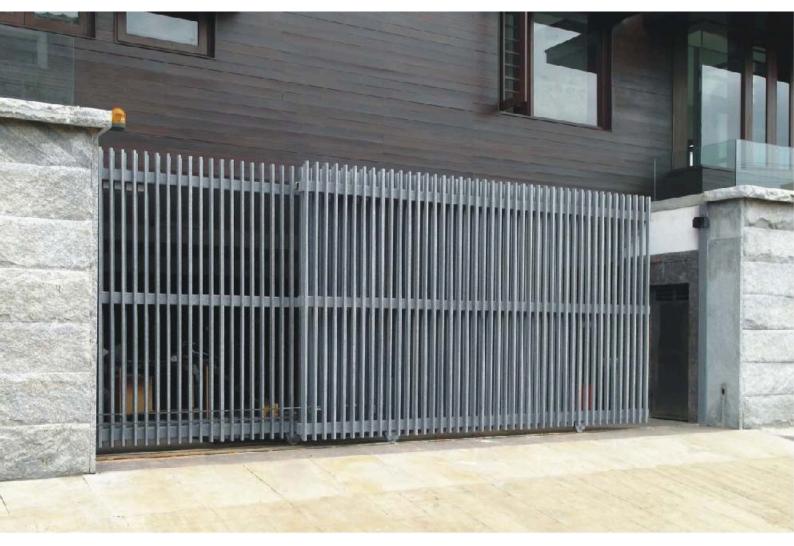

## Cantilever Sliding Gates

- The advantage of using Cantilever Sliding Gates is that they have no ground track or foundation in the roadway hence ideal for road surfaces which are uneven or sloping and vehicle does not experience any bumps.
- Gate is not prone to getting blocked by leaves or dirt hence reduced maintenance.
- Smooth, quiet operation due to no supports at the bottom of the gate.
- The gate is fabricated of sturdy steel and works on a simple principle of 2 heavy duty carriages grouted and a monolithic galvanized track that rolls on the carriages, thus obviating the need for a bottom track.
- The Cantilever Sliding Gate is approx 1/3 longer than a Conventional Sliding Gate, the extra length acts as a counterbalance so that the gate is free to slide back and forth.
- Wheels are self lubricated thus low maintenance.