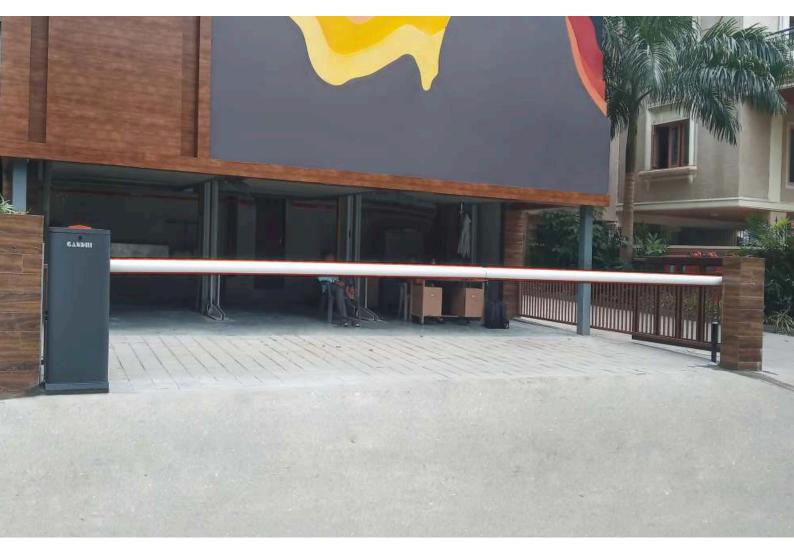

#### **Boom Barriers**

- Wide range of models to suit various applications like car parking sites, condominiums, toll collection & industrial entrance.
- Available for boom length upto 8 m. Opening upto 16 m can be covered with two barriers operating as master/slave.
- Highly compact in size has extremely silent operation.
- Sturdy steel structure with scratch-proof coating resistant to harsh weather conditions.
- Integration possible with wide range of accessories and all kinds of access control systems.
- Extremely reliable and maintenance free. Tested and distributed all over the world.
- Manual release in case of power failure.