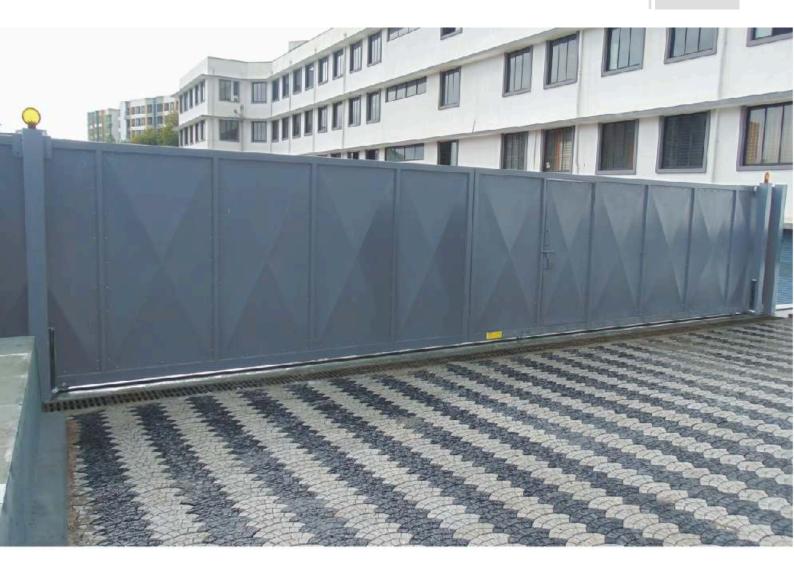

### **Conventional Sliding Gates**

- Gandhi gates designed and fabricated with special square or rectangular hollow sections, along with MS sheets and flats assembled by high quality welding.
- Gates are aesthetically pleasing and the pre-tensioning of the gate leaf construction reduces the risk of bending.
- Wide range of models for gates weighing from 300 kg to 18000 kg.
- Startup at maximum power permits motor to overcome any initial friction caused by ice, dust etc. Motor protected by internal thermal switch.
- Obstacle detection causes the gate movement to stop if an obstacle is detected.
- Advance electronic control unit permits operation time adjustment, partial opening, automatic closing, step by step control, stop safety, reverse safety etc.