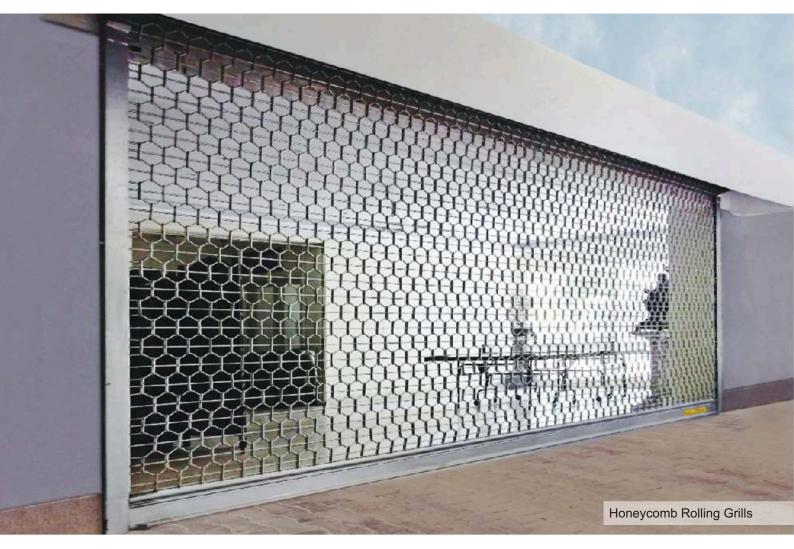

### Rolling Grills

### Bright Steel Bar Rolling Grills

- Rolling Grills of this design is highly suitable for any commercial or industrial application where protection and ventilation are paramount.
- Bend-resistant double-skinned extruded Aluminium profile for additional strength. The bottom rail is fitted with extruded rubber bottom seal that will seal against the floor when the door is fully closed.
- Honeycomb Rolling Grills constructed of Bright Steel Bar are attractively patterned and are ideal for display windows of showrooms, shopping malls and perfectly match with any building's architecture & interior space.
- Rectangular Rolling Grills are constructed of design patented horizontal round polished bar interlinked with vertical Bright Steel polished bar, surface without protective paint as standard. On request polyurethane painted in any RAL is available.
- Operational noise and wear of grills are significantly reduced as galvanised side guides with integrated seals provide optimal sealing.
- Choice of two unique designs catering to all requirements.