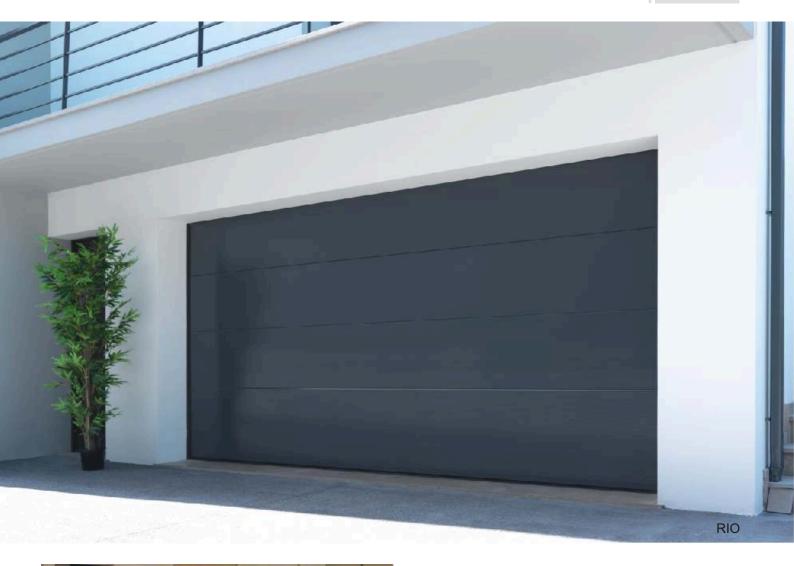

#### GARAGE DOORS - RIO / WIEN

## Doors CE certified

- Rio Garage Doors are renowned by identical height sections with precisely aligned ribbing. The sections are designed in such a way that the transitions are practically invisible.
- The Panel is a key component in the composition of Garage Door, appearing in different shapes:
  - Micro-Rib
  - Grooved
  - Cassette
- All models have similar characteristics of comfort, security, robustness and reliability by virtue of its constitution in double steel sheets and inner insulation of high quality polyurethane with a density of ± 45kg/m³. A rubber is applied to provide a perfect sealing between panels, ensuring maximum insulation to the door.
- Gandhi supplies Wien Garage Doors with uniform panel divisions. The section heights are evenly distributed over the entire door height crafting a pleasing and eyecatching overall appearance.