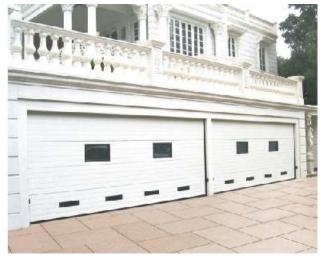

#### GARAGE DOORS - RIO / WIEN

## Doors CE certified

- Rio Garage Doors are renowned by identical height sections with precisely aligned ribbing. The sections are designed in such a way that the transitions are practically invisible.
- The Panel is a key component in the composition of Garage Door, appearing in different shapes:
  - Micro-Rib
  - Grooved
  - Cassette
- All models have similar characteristics of comfort, security, robustness and reliability by virtue of its constitution in double steel sheets and inner insulation of high quality polyurethane with a density of ± 45kg/m³. A rubber is applied to provide a perfect sealing between panels, ensuring maximum insulation to the door.
- Gandhi supplies Wien Garage Doors with uniform panel divisions. The section heights are evenly distributed over the entire door height crafting a pleasing and eyecatching overall appearance.