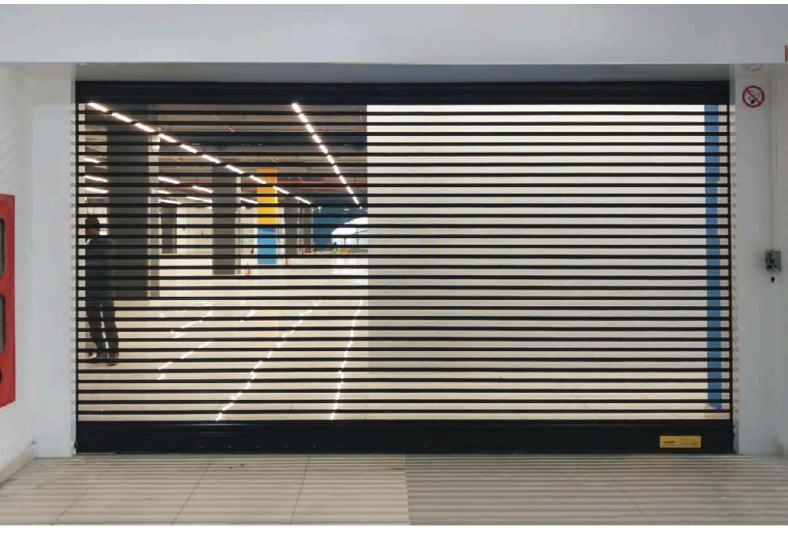

## Galvalume Perforated Rolling Shutters

- Galvalume Rolling Shutters with finely perforated profiles helps in achieving visibility, light infiltration and ventilation.
- Used extensively in shopping malls, garages and high street retail premises, perforated roller shutters present a most economical method of providing a secure closure to large or small openings.
- Rolling Shutters can either be fabricated entirely of perforated profiles or these special profiles can be selectively used to provide partial visibility.
- Single-skinned Galvalume Steel without protective paint is standard. On request Galvalume Rolling Shutter is available with protective paint or polyurethane paint in any RAL colour.
- Galvanised Steel is available on special request.