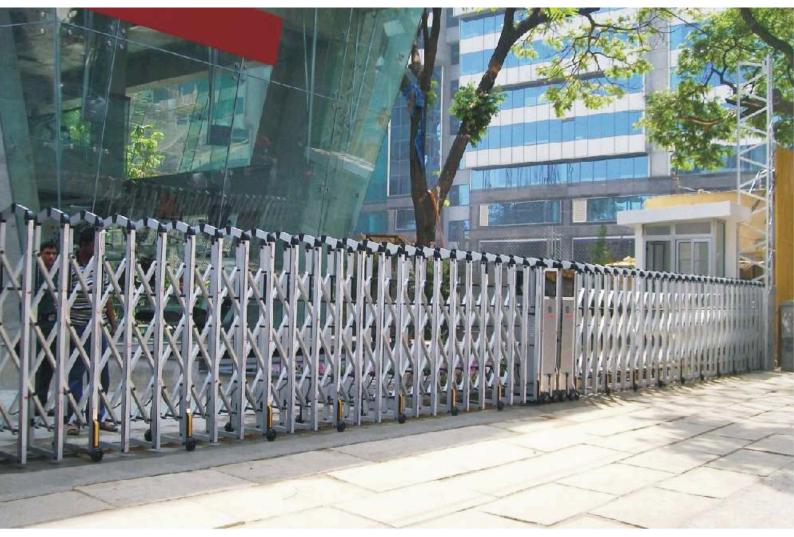

#### **Retractable Gates**

- Eliminate the need to designate a sliding storage zone, a common feature of Conventional Sliding Gates.
- Gates made from high strength Aluminium alloy & mounted with sparkling silver, stainless steel, plastic plates.
- Patented wind-resistant device enable the electric gate to operate normally in strong wind.
- Any drift sand or stone accumulated due to wind and rain will not affect the normal operation of gates.
- Equipped with anti-crash intelligent infrared double detectors enable gates to automatically retract when a person or object is detected ensuring safety.
- Patented electronic soft starter & mechanical buffer device ensures smooth operation during the start and stop of the gates.