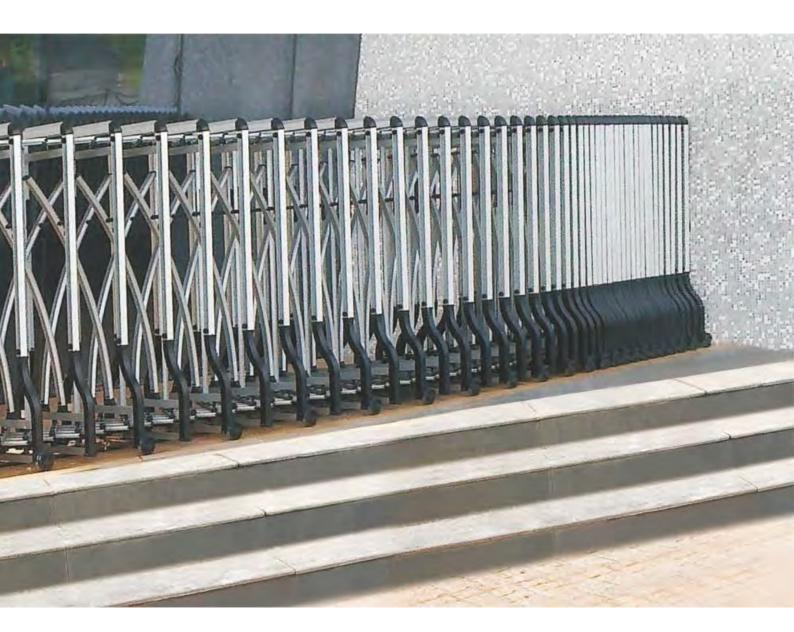

# Leader in Gate Industry and Beyond

Gandhi Retractable Gates are solid, durable and stylish. They provide excellent security and deterrence for unauthorized access. Motorised Retractable Gates features range from safety lights illuminating the span of the gate to text wall programming for advertising or notice purposes. Their smooth lines and contemporary appearance are complemented with advanced features including electronic anti-climbing alarming system and typhoon-resistant installation to provide a total peace of mind and safety.

Retractable Gates are suitable for large open spaces that require safety barriers for entrance and exit purposes. They can also serve as temporary barricades for the control of traffic flow. More importantly, they eliminate the need to designate a sliding storage zone, a common feature of conventional sliding gates whereby single or dual track construction is necessary to ensure these gates slide within the required space.