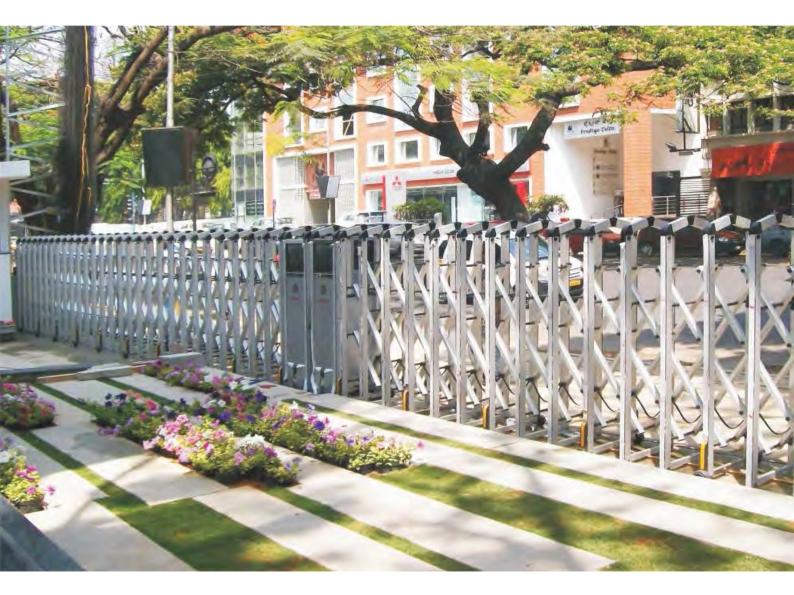

## WA Series

Retractable Gates of this series add an attractive feature to all buildings and structures with their state of the art manufacturing technology and dazzling design. Plain and elegant tone with a simple design, this model stands out from other models and is ideal for perimeter security in all types of enclosed sites.