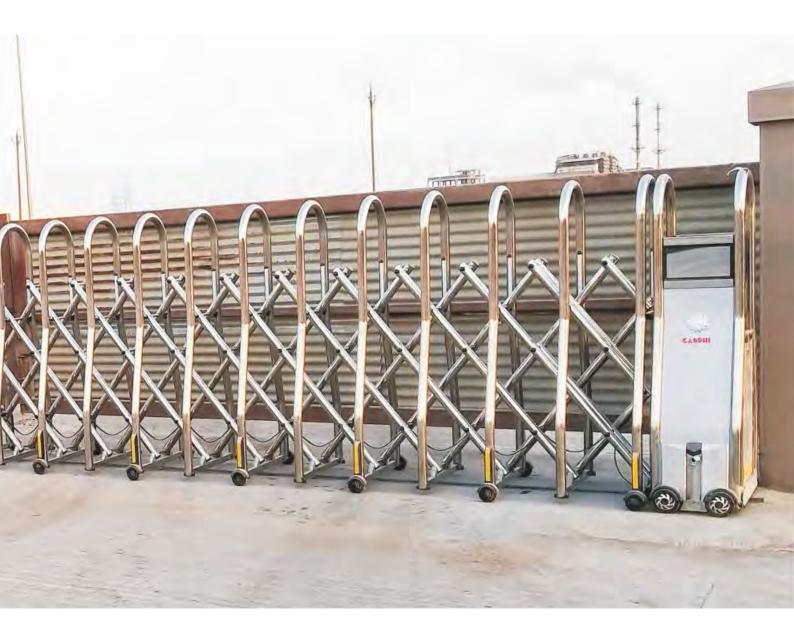

# Leader in Gate Industry and Beyond

Gandhi Retractable Gates are solid, durable and stylish. They provide excellent security and deterrence for unauthorized access. Motorised Retractable Gates features range from safety lights illuminating the span of the gate to text wall programming for advertising or notice purposes. Their smooth lines and contemporary appearance are complemented with advanced features including electronic anti-climbing alarming system and typhoon-resistant installation to provide a total peace of mind and safety.

Retractable Gates are suitable for large open spaces that require safety barriers for entrance and exit purposes. They can also serve as temporary barricades for the control of traffic flow. More importantly, they eliminate the need to designate a sliding storage zone, a common feature of conventional sliding gates whereby single or dual track construction is necessary to ensure these gates slide within the required space.