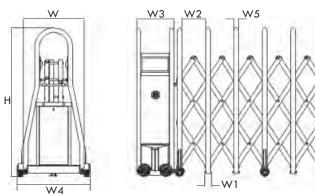

| Specifications of Ga | ate Frame        |
|----------------------|------------------|
| Н                    | 1.3/1.4/1.5/1.6/ |
|                      | 1.7/1.8/1.9/2.0M |
| W                    | 475mm            |
| W1                   | 055mm            |
| W2                   | 350mm            |
| W3                   | 372mm            |
| W4                   | 615mm            |
| W5                   | 035mm            |
|                      |                  |