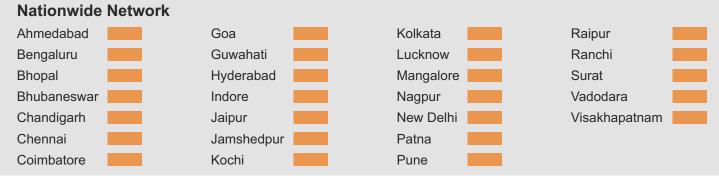

Ahmedabad- 93273 01555Bengaluru- 93435 09090Bhopal- 93292 94939Bhubaneswar- 93385 69889Chandigarh- 93176 41324Chennai- 93809 31777Coimbatore- 93452 99944Goa- 93731 37970Guwahati- 93248 98159

 Hyderabad
 - 93473 75737

 Indore
 - 93034 64410

 Jaipur
 - 93520 41024

 Jamshedpur
 - 93219 76556

 Kochi
 - 93382 04774

 Kolkata
 - 93300 60855

 Lucknow
 - 93055 67760

 Mangalore
 - 93797 41352

 Nagpur
 - 93250 45410

| New Delhi     | - | 93131 | 99044 |
|---------------|---|-------|-------|
| Patna         | - | 93219 | 76557 |
| Pune          | - | 93245 | 30710 |
| Raipur        | - | 93524 | 40068 |
| Ranchi        | - | 93044 | 95570 |
| Surat         | - | 93270 | 97410 |
| Vadodara      | - | 93756 | 41357 |
| Visakhapatnam | - | 93463 | 34102 |