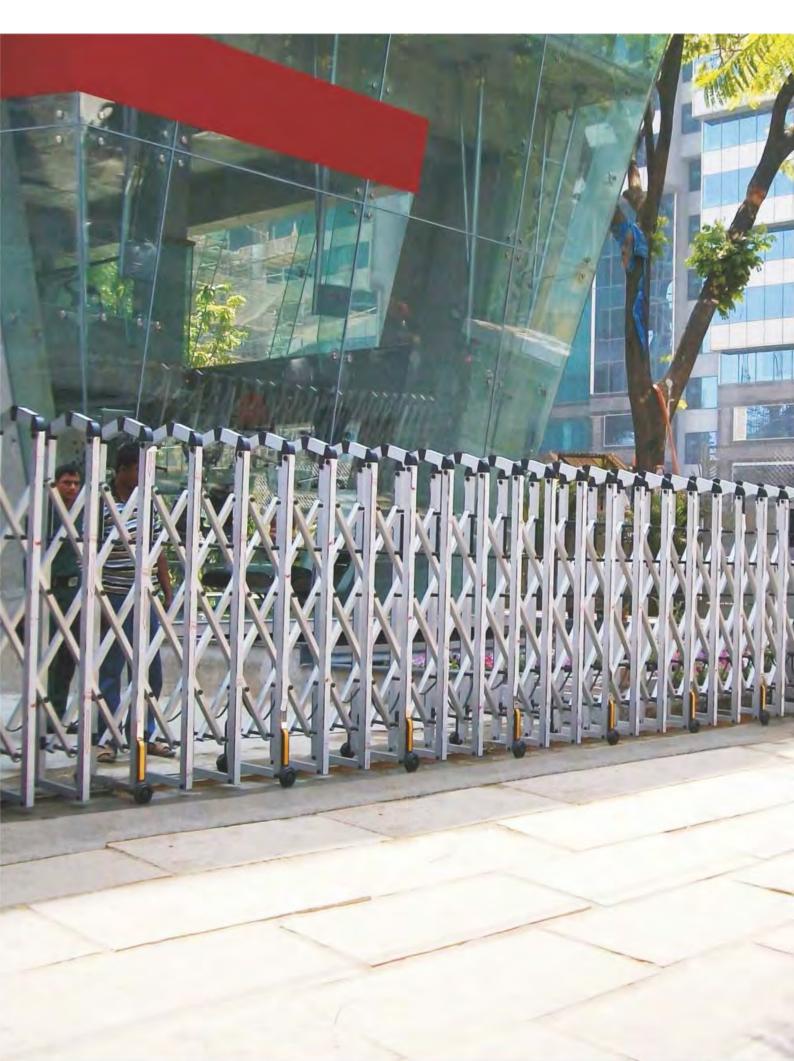

## WA Series

Retractable Gates of this series add an attractive feature to all buildings and structures with their state of the art manufacturing technology and dazzling design. Plain and elegant tone with a simple design, this model stands out from other models and is ideal for perimeter security in all types of enclosed sites.