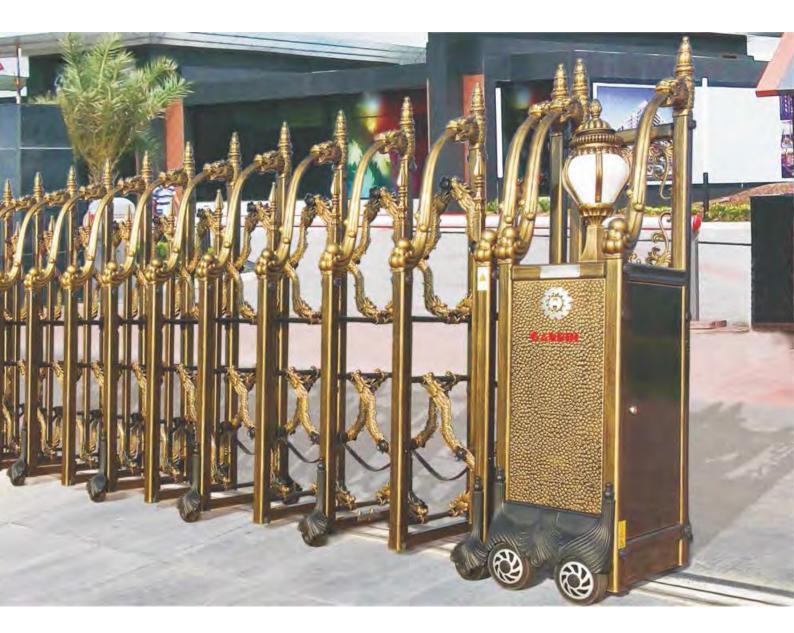

# Leader in Gate Industry and Beyond

Gandhi Retractable Gates are solid, durable and stylish. They provide excellent security and deterrence for unauthorized access. Motorised Retractable Gates features range from safety lights illuminating the span of the gate to text wall programming for advertising or notice purposes. Their smooth lines and contemporary appearance are complemented with advanced features including electronic anti-climbing alarming system and typhoon-resistant installation to provide a total peace of mind and safety.

## WA Series

Retractable Gates of this series add an attractive feature to all buildings and structures with their state of the art manufacturing technology and dazzling design. Plain and elegant tone with a simple design, this model stands out from other models and is ideal for perimeter security in all types of enclosed sites.