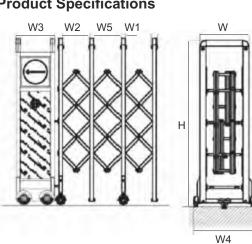

| Specifications of Ga | ate Frame        |
|----------------------|------------------|
| Н                    | 1.3/1.4/1.5/1.6/ |
|                      | 1.7/1.8/1.9/2.0M |
| W                    | 475mm            |
| W1                   | 055mm            |
| W2                   | 350mm            |
| W3                   | 372mm            |
| W4                   | 615mm            |
| W5                   | 035mm            |
|                      |                  |