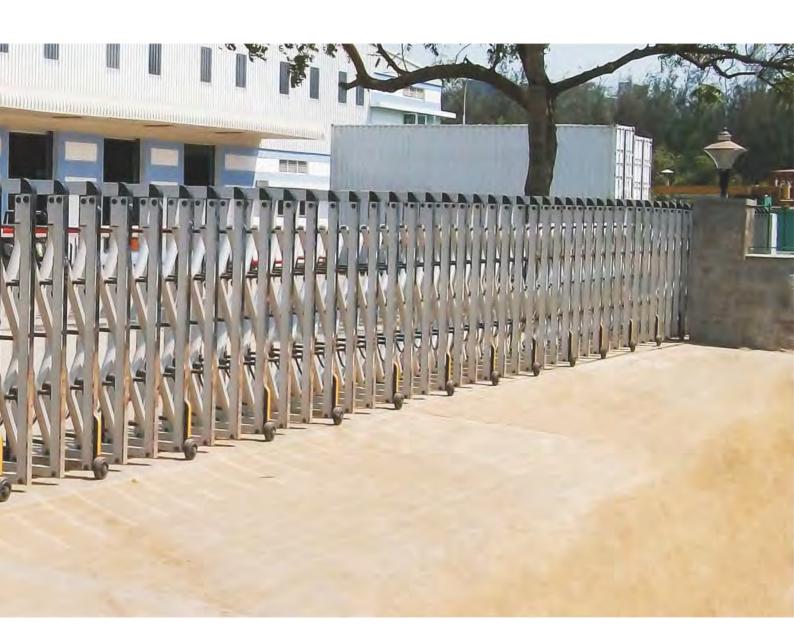

# Leader in Gate Industry and Beyond

Gandhi Retractable Gates are solid, durable and stylish. They provide excellent security and deterrence for unauthorized access. Motorised Retractable Gates features range from safety lights illuminating the span of the gate to text wall programming for advertising or notice purposes. Their smooth lines and contemporary appearance are complemented with advanced features including electronic anti-climbing alarming system and typhoon-resistant installation to provide a total peace of mind and safety.

Retractable Gates are suitable for large open spaces that require safety barriers for entrance and exit purposes. They can also serve as temporary barricades for the control of traffic flow. More importantly, they eliminate the need to designate a sliding storage zone, a common feature of conventional sliding gates whereby single or dual track construction is necessary to ensure these gates slide within the required space.

With the introduction of magnetic sensors, these Motorised Retractable Gates are able to run without any pre-embedded tracks.