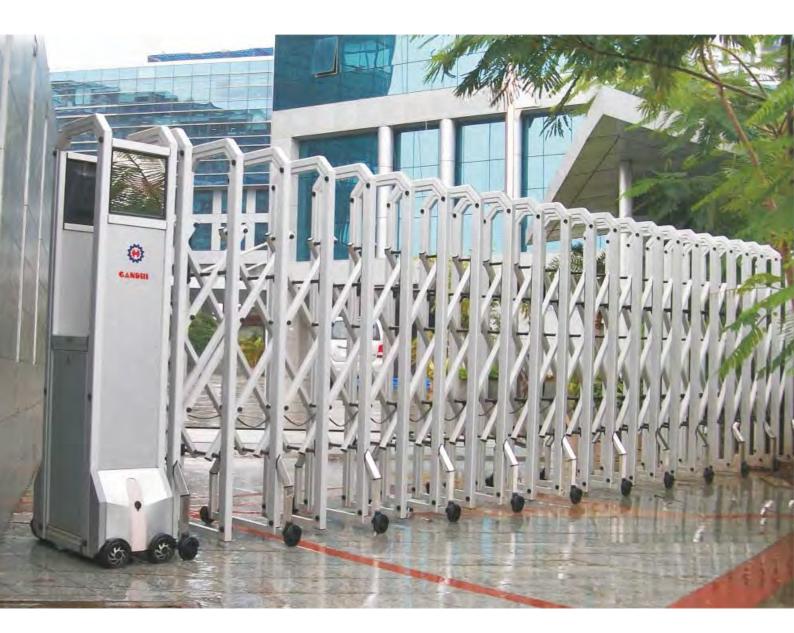

Retractable Gates are the finest examples of modern high technology and production technology. A Retractable Gate comprises numerous components and each component is fused so naturally and seamlessly with others to become a complete gate. Despite of its complex composition and structure, each gate is designed and developed for simplicity and ease in operation.

## **RD** Series

Unyielding in look but tender in style, this Retractable Gate exemplify the decisive yet gentle approach in any successful business undertaking. Elegant and streamline gate body, radiates a noble and enchanting allure.