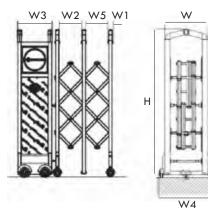

| Specifications of Ga | ate Frame        |
|----------------------|------------------|
| Н                    | 1.3/1.4/1.5/1.6/ |
|                      | 1.7/1.8/1.9/2.0M |
| W                    | 475mm            |
| W1                   | 055mm            |
| W2                   | 350mm            |
| W3                   | 372mm            |
| W4                   | 615mm            |
| W5                   | 035mm            |
|                      |                  |