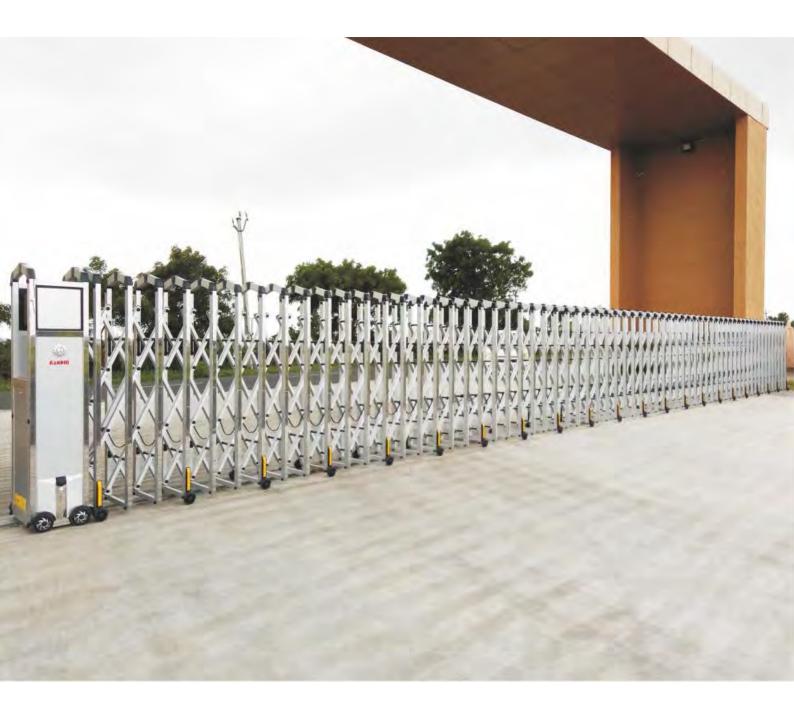

# Leader in Gate Industry and Beyond

Gandhi Retractable Gates are solid, durable and stylish. They provide excellent security and deterrence for unauthorized access. Motorised Retractable Gates features range from safety lights illuminating the span of the gate to text wall programming for advertising or notice purposes. Their smooth lines and contemporary appearance are complemented with advanced features including electronic anti-climbing alarming system and typhoon-resistant installation to provide a total peace of mind and safety.

Retractable Gates are suitable for large open spaces that require safety barriers for entrance and exit purposes. They can also serve as temporary barricades for the control of traffic flow. More importantly, they eliminate the need to designate a sliding storage zone, a common feature of conventional sliding gates whereby single or dual track construction is necessary to ensure these gates slide within the required space.