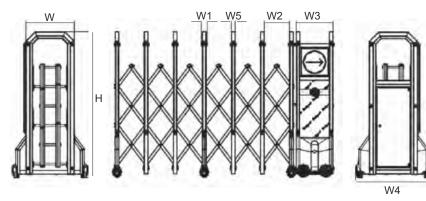

| Specifications of Ga | ate Frame        |
|----------------------|------------------|
| Н                    | 1.3/1.4/1.5/1.6/ |
|                      | 1.7/1.8/1.9/2.0M |
| W                    | 475mm            |
| W1                   | 055mm            |
| W2                   | 350mm            |
| W3                   | 372mm            |
| W4                   | 615mm            |
| W5                   | 035mm            |
|                      |                  |

| Specifications of Gate Fr | ame            |
|---------------------------|----------------|
| Н                         | 1.33/1.4/1.53/ |
|                           | 1.6/1.73/1.8M  |
| W                         | 475mm          |
| W1                        | 055mm          |
| W2                        | 265mm          |
| W3                        | 372mm          |
| W4                        | 615mm          |
| W5                        | 035mm          |
|                           |                |

## Flat Top WB Series

Delightfully designed with a contemporary touch, this model is a trend setter which enable both the user and the spectator to experience a new dimension in the world of gates.

| Specifications of Ga | te Frame       |
|----------------------|----------------|
| Н                    | 1.33/1.4/1.53/ |
|                      | 1.6/1.73/1.8M  |
| W                    | 475mm          |
| W1                   | 055mm          |
| W2                   | 265mm          |
| W3                   | 372mm          |
| W4                   | 615mm          |
| W5                   | 035mm          |
|                      |                |

| Specifications of Gate Frame |              |
|------------------------------|--------------|
| Н                            | 1.3/1.4/1.5/ |
|                              | 1.6/1.7/1.8M |
| W                            | 500mm        |
| W1                           | 060mm        |
| W2                           | 260mm        |
| W3                           | 382mm        |
| W4                           | 780mm        |
| W5                           | 040mm        |

| Specifications of Gate Frame |                  |
|------------------------------|------------------|
| Н                            | 1.3/1.4/1.5/1.6/ |
|                              | 1.7/1.8/1.9/2.0M |
| W                            | 460mm            |
| W1                           | 060mm            |
| W2                           | 320mm            |
| W3                           | 382mm            |
| W4                           | 765mm            |
| W5                           | 040mm            |
|                              |                  |

| Specifications of Gate Frame |                 |
|------------------------------|-----------------|
| Н                            | 1.53/1.63/1.73M |
| W                            | 450mm           |
| W1                           | 070mm           |
| W2                           | 286mm           |
| W3                           | 408mm           |
| W4                           | 644mm           |
| W5                           | 044mm           |
|                              |                 |

| Specifications of Gate Frame |                      |
|------------------------------|----------------------|
| Н                            | 1.63/1.70/1.83/1.90M |
| W                            | 648mm                |
| W1                           | 068mm                |
| W2                           | 282mm                |
| W3                           | 398mm                |
| W4                           | 780mm                |
| W5                           | 048mm                |
|                              |                      |