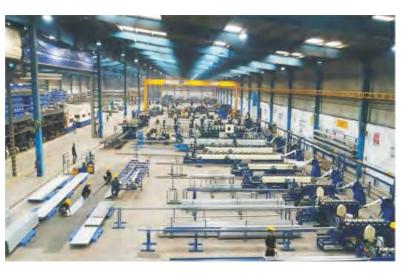

#### **Advance Manufacturing**

Our strategically located state of the art manufacturing and warehousing facility of 8,00,000 sq. ft. near Bhiwandi (40km NE of Mumbai) ensures high-quality product output and short delivery time.