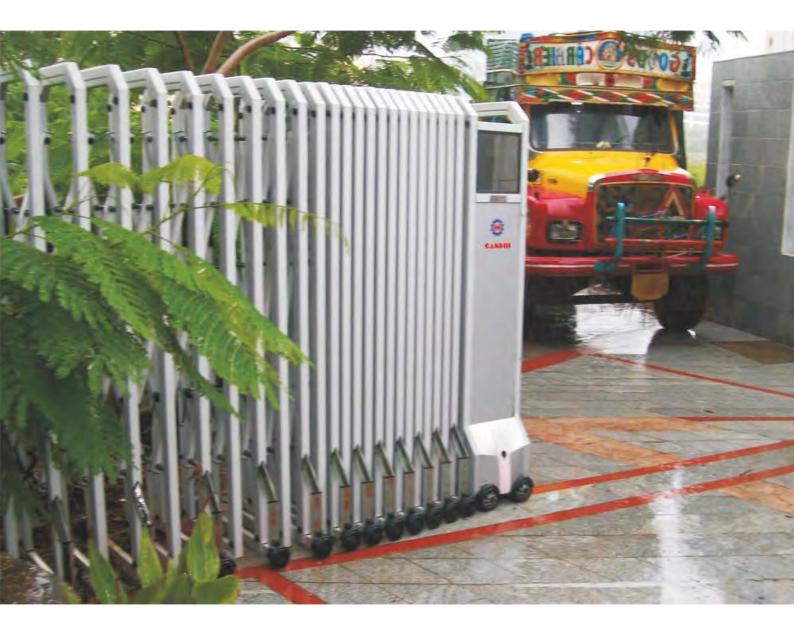

## WA Series

Retractable Gates of this series add an attractive feature to all buildings and structures with their state of the art manufacturing technology and dazzling design. Plain and elegant tone with a simple design, this model stands out from other models and is ideal for perimeter security in all types of enclosed sites.

#### SDB GAPL-04Y-B

Retractable Gate of this model is the ultimate example of the union of contemporary beauty and classic perfection characterized by its smooth design and regal colours. In addition to their unmatched quality and performance, this gate produce strong visual impact as works of art.