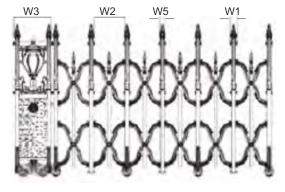

| Specifications of Ga | ate Frame        |
|----------------------|------------------|
| Н                    | 1.3/1.4/1.5/1.6/ |
|                      | 1.7/1.8/1.9/2.0M |
| W                    | 475mm            |
| W1                   | 055mm            |
| W2                   | 350mm            |
| W3                   | 372mm            |
| W4                   | 615mm            |
| W5                   | 035mm            |
|                      |                  |

| Specifications of Gate Fr | ame            |
|---------------------------|----------------|
| Н                         | 1.33/1.4/1.53/ |
|                           | 1.6/1.73/1.8M  |
| W                         | 475mm          |
| W1                        | 055mm          |
| W2                        | 265mm          |
| W3                        | 372mm          |
| W4                        | 615mm          |
| W5                        | 035mm          |
|                           |                |

## Flat Top WB Series

Delightfully designed with a contemporary touch, this model is a trend setter which enable both the user and the spectator to experience a new dimension in the world of gates.

| Specifications of Ga | te Frame       |
|----------------------|----------------|
| Н                    | 1.33/1.4/1.53/ |
|                      | 1.6/1.73/1.8M  |
| W                    | 475mm          |
| W1                   | 055mm          |
| W2                   | 265mm          |
| W3                   | 372mm          |
| W4                   | 615mm          |
| W5                   | 035mm          |
|                      |                |

| Specifications of Gate Frame |              |
|------------------------------|--------------|
| Н                            | 1.3/1.4/1.5/ |
|                              | 1.6/1.7/1.8M |
| W                            | 500mm        |
| W1                           | 060mm        |
| W2                           | 260mm        |
| W3                           | 382mm        |
| W4                           | 780mm        |
| W5                           | 040mm        |

| Specifications of Gate Frame |                  |
|------------------------------|------------------|
| Н                            | 1.3/1.4/1.5/1.6/ |
|                              | 1.7/1.8/1.9/2.0M |
| W                            | 460mm            |
| W1                           | 060mm            |
| W2                           | 320mm            |
| W3                           | 382mm            |
| W4                           | 765mm            |
| W5                           | 040mm            |
|                              |                  |

| Specifications of Gate Frame |                 |
|------------------------------|-----------------|
| Н                            | 1.53/1.63/1.73M |
| W                            | 450mm           |
| W1                           | 070mm           |
| W2                           | 286mm           |
| W3                           | 408mm           |
| W4                           | 644mm           |
| W5                           | 044mm           |
|                              |                 |

| Specifications of Gate Frame |                      |
|------------------------------|----------------------|
| Н                            | 1.63/1.70/1.83/1.90M |
| W                            | 648mm                |
| W1                           | 068mm                |
| W2                           | 282mm                |
| W3                           | 398mm                |
| W4                           | 780mm                |
| W5                           | 048mm                |
|                              |                      |