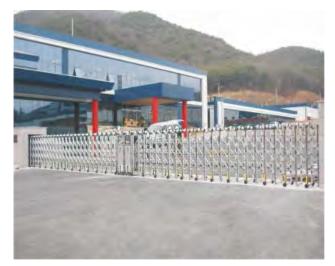

## WA Series

Retractable Gates of this series add an attractive feature to all buildings and structures with their state of the art manufacturing technology and dazzling design. Plain and elegant tone with a simple design, this model stands out from other models and is ideal for perimeter security in all types of enclosed sites.

Also available in non-see through version having fully covered panel and mesh panel which are pleasant to the eyes, plain and elegant with a simple design stands out from other models and is ideal for perimeter security in all types of enclosed sites.