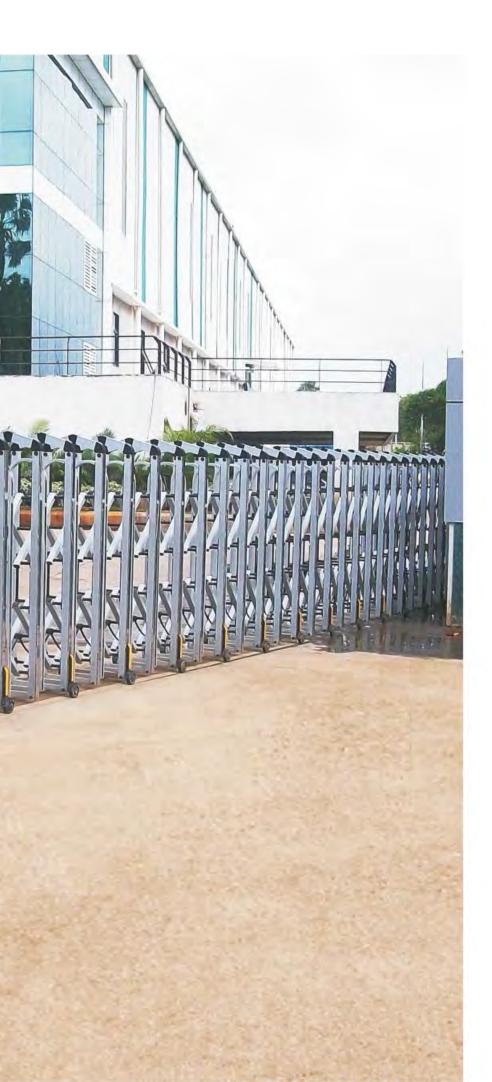

Retractable Gates are the finest examples of modern high technology and production technology. A Retractable Gate comprises numerous components and each component is fused so naturally and seamlessly with others to become a complete gate. Despite of its complex composition and structure, each gate is designed and developed for simplicity and ease in operation.

Retractable Gates are suitable for large open spaces that require safety barriers for entrance and exit purposes. They can also serve as temporary barricades for the control of traffic flow. More importantly, they eliminate the need to designate a sliding storage zone, a common feature of conventional sliding gates whereby single or dual track construction is necessary to ensure these gates slide within the required space.