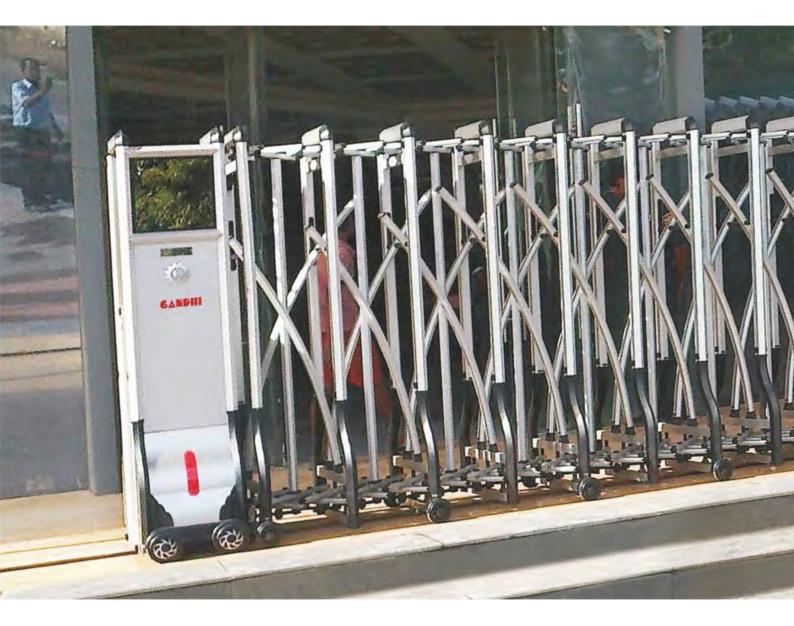

# Leader in Gate Industry and Beyond

Gandhi Retractable Gates are solid, durable and stylish. They provide excellent security and deterrence for unauthorized access. Motorised Retractable Gates features range from safety lights illuminating the span of the gate to text wall programming for advertising or notice purposes. Their smooth lines and contemporary appearance are complemented with advanced features including electronic anti-climbing alarming system and typhoon-resistant installation to provide a total peace of mind and safety.

Retractable Gates are suitable for large open spaces that require safety barriers for entrance and exit purposes. They can also serve as temporary barricades for the control of traffic flow. More importantly, they eliminate the need to designate a sliding storage zone, a common feature of conventional sliding gates whereby single or dual track construction is necessary to ensure these gates slide within the required space.

With the introduction of magnetic sensors, these Motorised Retractable Gates are able to run without any pre-embedded tracks.