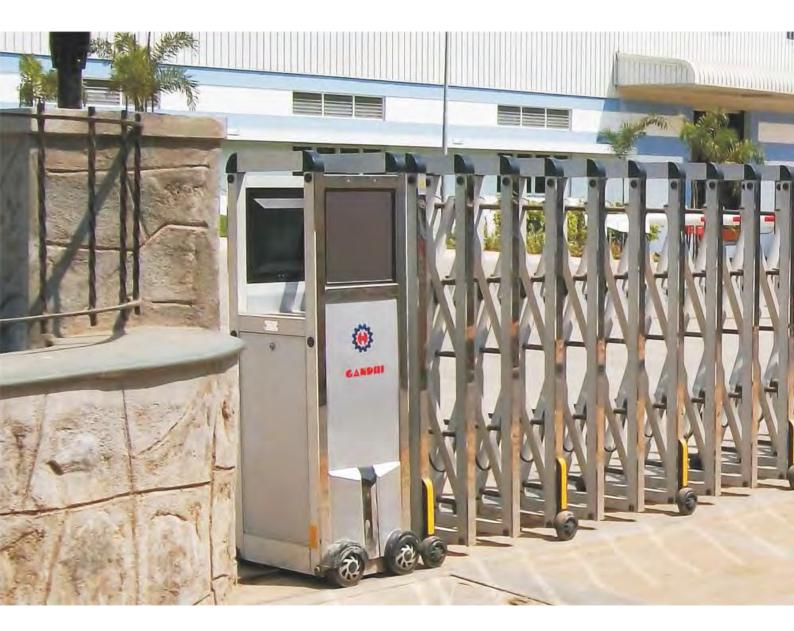

# Leader in Gate Industry and Beyond

Gandhi Retractable Gates are solid, durable and stylish. They provide excellent security and deterrence for unauthorized access. Motorised Retractable Gates features range from safety lights illuminating the span of the gate to text wall programming for advertising or notice purposes. Their smooth lines and contemporary appearance are complemented with advanced features including electronic anti-climbing alarming system and typhoon-resistant installation to provide a total peace of mind and safety.

Retractable Gates are suitable for large open spaces that require safety barriers for entrance and exit purposes. They can also serve as temporary barricades for the control of traffic flow. More importantly, they eliminate the need to designate a sliding storage zone, a common feature of conventional sliding gates whereby single or dual track construction is necessary to ensure these gates slide within the required space.