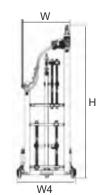

| Specifications of Ga | ate Frame        |
|----------------------|------------------|
| Н                    | 1.3/1.4/1.5/1.6/ |
|                      | 1.7/1.8/1.9/2.0M |
| W                    | 475mm            |
| W1                   | 055mm            |
| W2                   | 350mm            |
| W3                   | 372mm            |
| W4                   | 615mm            |
| W5                   | 035mm            |
|                      |                  |

| Specifications of Gate Fr | ame            |
|---------------------------|----------------|
| Н                         | 1.33/1.4/1.53/ |
|                           | 1.6/1.73/1.8M  |
| W                         | 475mm          |
| W1                        | 055mm          |
| W2                        | 265mm          |
| W3                        | 372mm          |
| W4                        | 615mm          |
| W5                        | 035mm          |
|                           |                |

## Flat Top WB Series

Delightfully designed with a contemporary touch, this model is a trend setter which enable both the user and the spectator to experience a new dimension in the world of gates.

| Specifications of Ga | te Frame       |
|----------------------|----------------|
| Н                    | 1.33/1.4/1.53/ |
|                      | 1.6/1.73/1.8M  |
| W                    | 475mm          |
| W1                   | 055mm          |
| W2                   | 265mm          |
| W3                   | 372mm          |
| W4                   | 615mm          |
| W5                   | 035mm          |
|                      |                |

| Specifications of Gate Frame |              |
|------------------------------|--------------|
| Н                            | 1.3/1.4/1.5/ |
|                              | 1.6/1.7/1.8M |
| W                            | 500mm        |
| W1                           | 060mm        |
| W2                           | 260mm        |
| W3                           | 382mm        |
| W4                           | 780mm        |
| W5                           | 040mm        |

| Specifications of Gate Frame |                  |
|------------------------------|------------------|
| Н                            | 1.3/1.4/1.5/1.6/ |
|                              | 1.7/1.8/1.9/2.0M |
| W                            | 460mm            |
| W1                           | 060mm            |
| W2                           | 320mm            |
| W3                           | 382mm            |
| W4                           | 765mm            |
| W5                           | 040mm            |
|                              |                  |

| Specifications of Gate Frame |                 |
|------------------------------|-----------------|
| Н                            | 1.53/1.63/1.73M |
| W                            | 450mm           |
| W1                           | 070mm           |
| W2                           | 286mm           |
| W3                           | 408mm           |
| W4                           | 644mm           |
| W5                           | 044mm           |
|                              |                 |

| Specifications of Gate Frame |                      |
|------------------------------|----------------------|
| Н                            | 1.63/1.70/1.83/1.90M |
| W                            | 648mm                |
| W1                           | 068mm                |
| W2                           | 282mm                |
| W3                           | 398mm                |
| W4                           | 780mm                |
| W5                           | 048mm                |
|                              |                      |