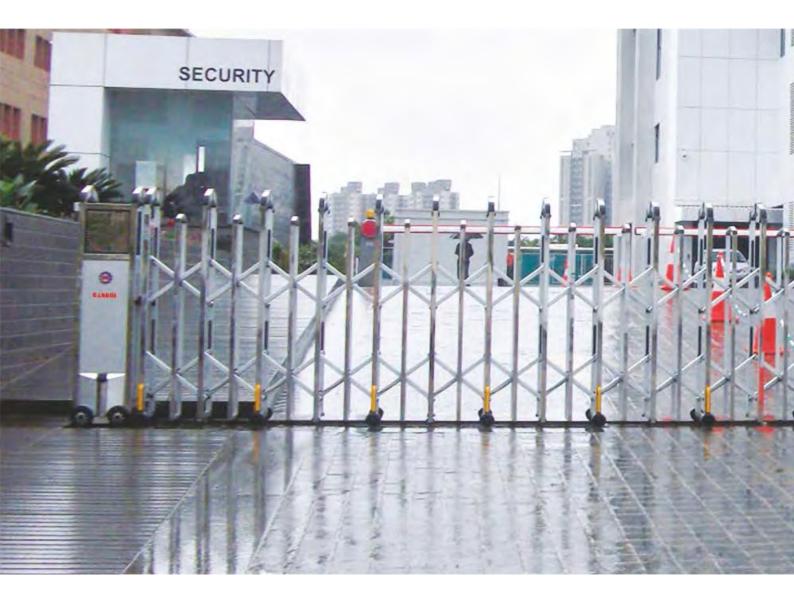

# Leader in Gate Industry and Beyond

Gandhi Retractable Gates are solid, durable and stylish. They provide excellent security and deterrence for unauthorized access. Motorised Retractable Gates features range from safety lights illuminating the span of the gate to text wall programming for advertising or notice purposes. Their smooth lines and contemporary appearance are complemented with advanced features including electronic anti-climbing alarming system and typhoon-resistant installation to provide a total peace of mind and safety.

Retractable Gates are suitable for large open spaces that require safety barriers for entrance and exit purposes. They can also serve as temporary barricades for the control of traffic flow. More importantly, they eliminate the need to designate a sliding storage zone, a common feature of conventional sliding gates whereby single or dual track construction is necessary to ensure these gates slide within the required space.