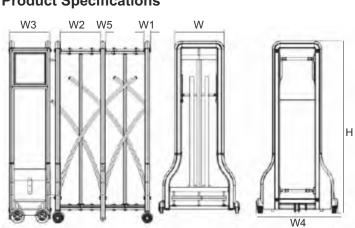

| Specifications of Ga | ate Frame        |
|----------------------|------------------|
| Н                    | 1.3/1.4/1.5/1.6/ |
|                      | 1.7/1.8/1.9/2.0M |
| W                    | 475mm            |
| W1                   | 055mm            |
| W2                   | 350mm            |
| W3                   | 372mm            |
| W4                   | 615mm            |
| W5                   | 035mm            |
|                      |                  |

| Specifications of Gate Fr | ame            |
|---------------------------|----------------|
| Н                         | 1.33/1.4/1.53/ |
|                           | 1.6/1.73/1.8M  |
| W                         | 475mm          |
| W1                        | 055mm          |
| W2                        | 265mm          |
| W3                        | 372mm          |
| W4                        | 615mm          |
| W5                        | 035mm          |
|                           |                |

## Flat Top WB Series

Delightfully designed with a contemporary touch, this model is a trend setter which enable both the user and the spectator to experience a new dimension in the world of gates.

| Specifications of Ga | te Frame       |
|----------------------|----------------|
| Н                    | 1.33/1.4/1.53/ |
|                      | 1.6/1.73/1.8M  |
| W                    | 475mm          |
| W1                   | 055mm          |
| W2                   | 265mm          |
| W3                   | 372mm          |
| W4                   | 615mm          |
| W5                   | 035mm          |
|                      |                |

| Specifications of Gate Frame |              |
|------------------------------|--------------|
| Н                            | 1.3/1.4/1.5/ |
|                              | 1.6/1.7/1.8M |
| W                            | 500mm        |
| W1                           | 060mm        |
| W2                           | 260mm        |
| W3                           | 382mm        |
| W4                           | 780mm        |
| W5                           | 040mm        |

| Specifications of Gate Frame |                  |
|------------------------------|------------------|
| Н                            | 1.3/1.4/1.5/1.6/ |
|                              | 1.7/1.8/1.9/2.0M |
| W                            | 460mm            |
| W1                           | 060mm            |
| W2                           | 320mm            |
| W3                           | 382mm            |
| W4                           | 765mm            |
| W5                           | 040mm            |
|                              |                  |

| Specifications of Gate Frame |                 |
|------------------------------|-----------------|
| Н                            | 1.53/1.63/1.73M |
| W                            | 450mm           |
| W1                           | 070mm           |
| W2                           | 286mm           |
| W3                           | 408mm           |
| W4                           | 644mm           |
| W5                           | 044mm           |
|                              |                 |

| Specifications of Gate Frame |                      |
|------------------------------|----------------------|
| Н                            | 1.63/1.70/1.83/1.90M |
| W                            | 648mm                |
| W1                           | 068mm                |
| W2                           | 282mm                |
| W3                           | 398mm                |
| W4                           | 780mm                |
| W5                           | 048mm                |
|                              |                      |