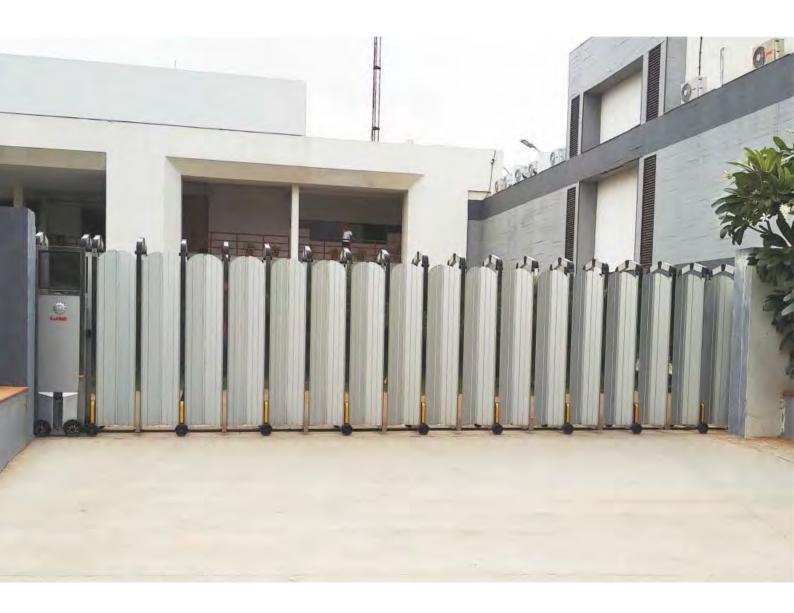

# Leader in Gate Industry and Beyond

Gandhi Retractable Gates are solid, durable and stylish. They provide excellent security and deterrence for unauthorized access. Motorised Retractable Gates features range from safety lights illuminating the span of the gate to text wall programming for advertising or notice purposes. Their smooth lines and contemporary appearance are complemented with advanced features including electronic anti-climbing alarming system and typhoon-resistant installation to provide a total peace of mind and safety.

Retractable Gates are suitable for large open spaces that require safety barriers for entrance and exit purposes. They can also serve as temporary barricades for the control of traffic flow. More importantly, they eliminate the need to designate a sliding storage zone, a common feature of conventional sliding gates whereby single or dual track construction is necessary to ensure these gates slide within the required space.