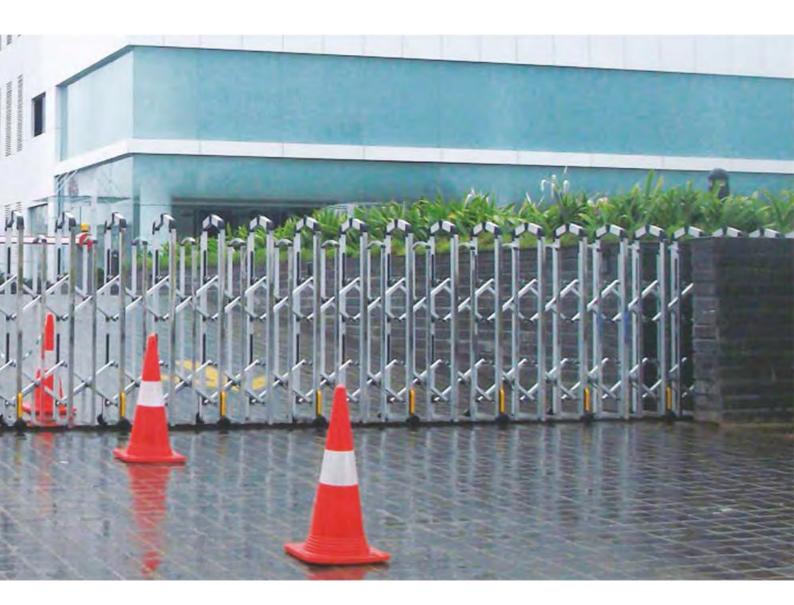

# Leader in Gate Industry and Beyond

Gandhi Retractable Gates are solid, durable and stylish. They provide excellent security and deterrence for unauthorized access. Motorised Retractable Gates features range from safety lights illuminating the span of the gate to text wall programming for advertising or notice purposes. Their smooth lines and contemporary appearance are complemented with advanced features including electronic anti-climbing alarming system and typhoon-resistant installation to provide a total peace of mind and safety.

Retractable Gates are suitable for large open spaces that require safety barriers for entrance and exit purposes. They can also serve as temporary barricades for the control of traffic flow. More importantly, they eliminate the need to designate a sliding storage zone, a common feature of conventional sliding gates whereby single or dual track construction is necessary to ensure these gates slide within the required space.