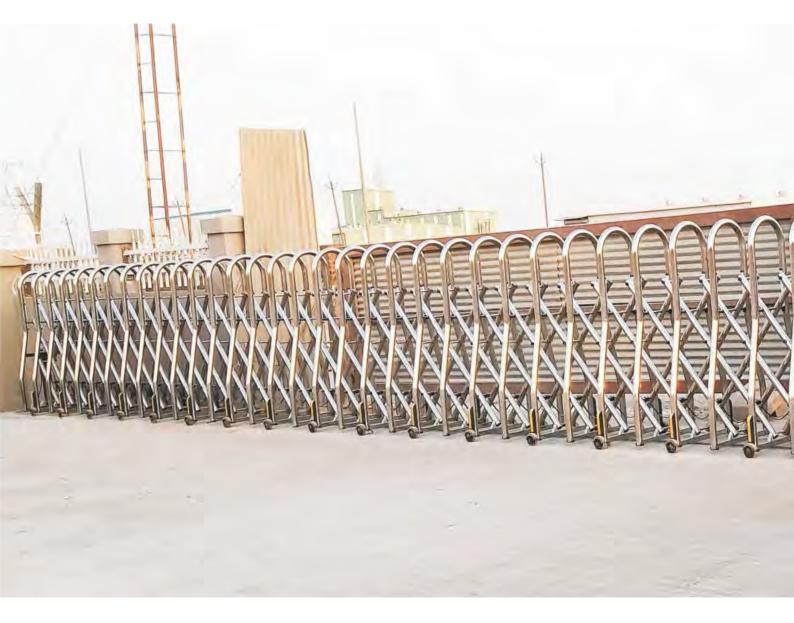

Due to eye-catching smooth and gracefully designed one-piece Stainless Steel curve framework, this model stands out from other models with its magnificent beauty and unmatched quality. The surface of frame is round tube shaped, which also increases the stability of gate.